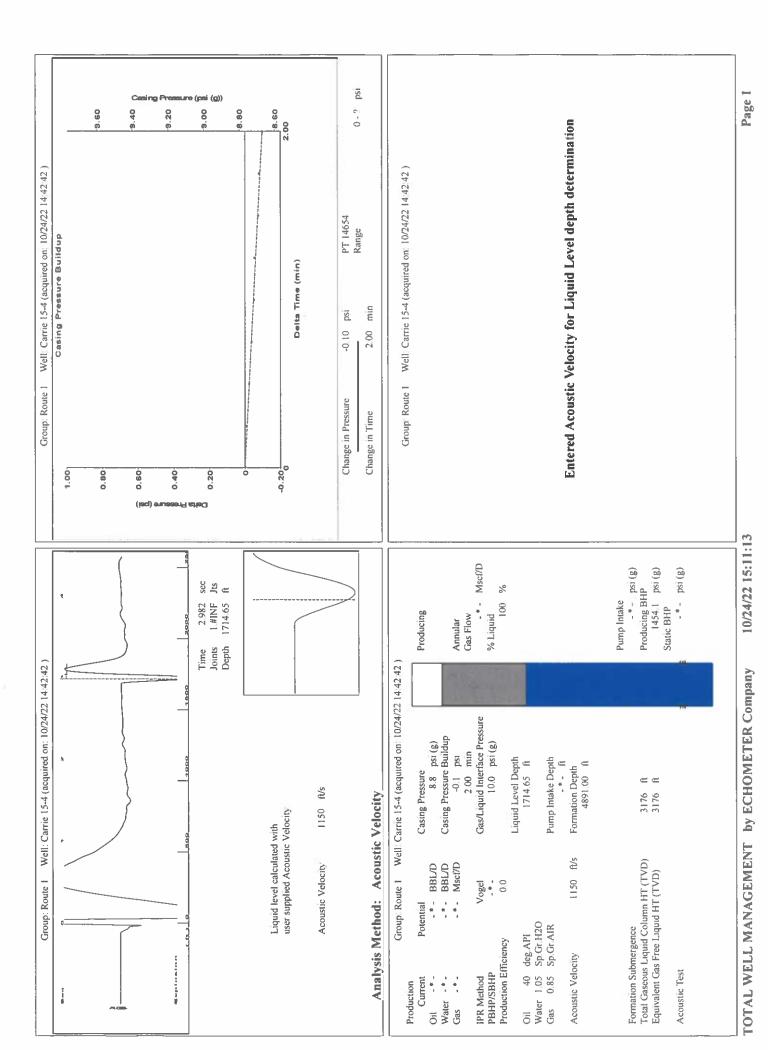

Re: Temporary Abandonment API 15-093-21996-00-00 Carrie 15-4 SE/4 Sec.15-23S-35W Kearny County, Kansas