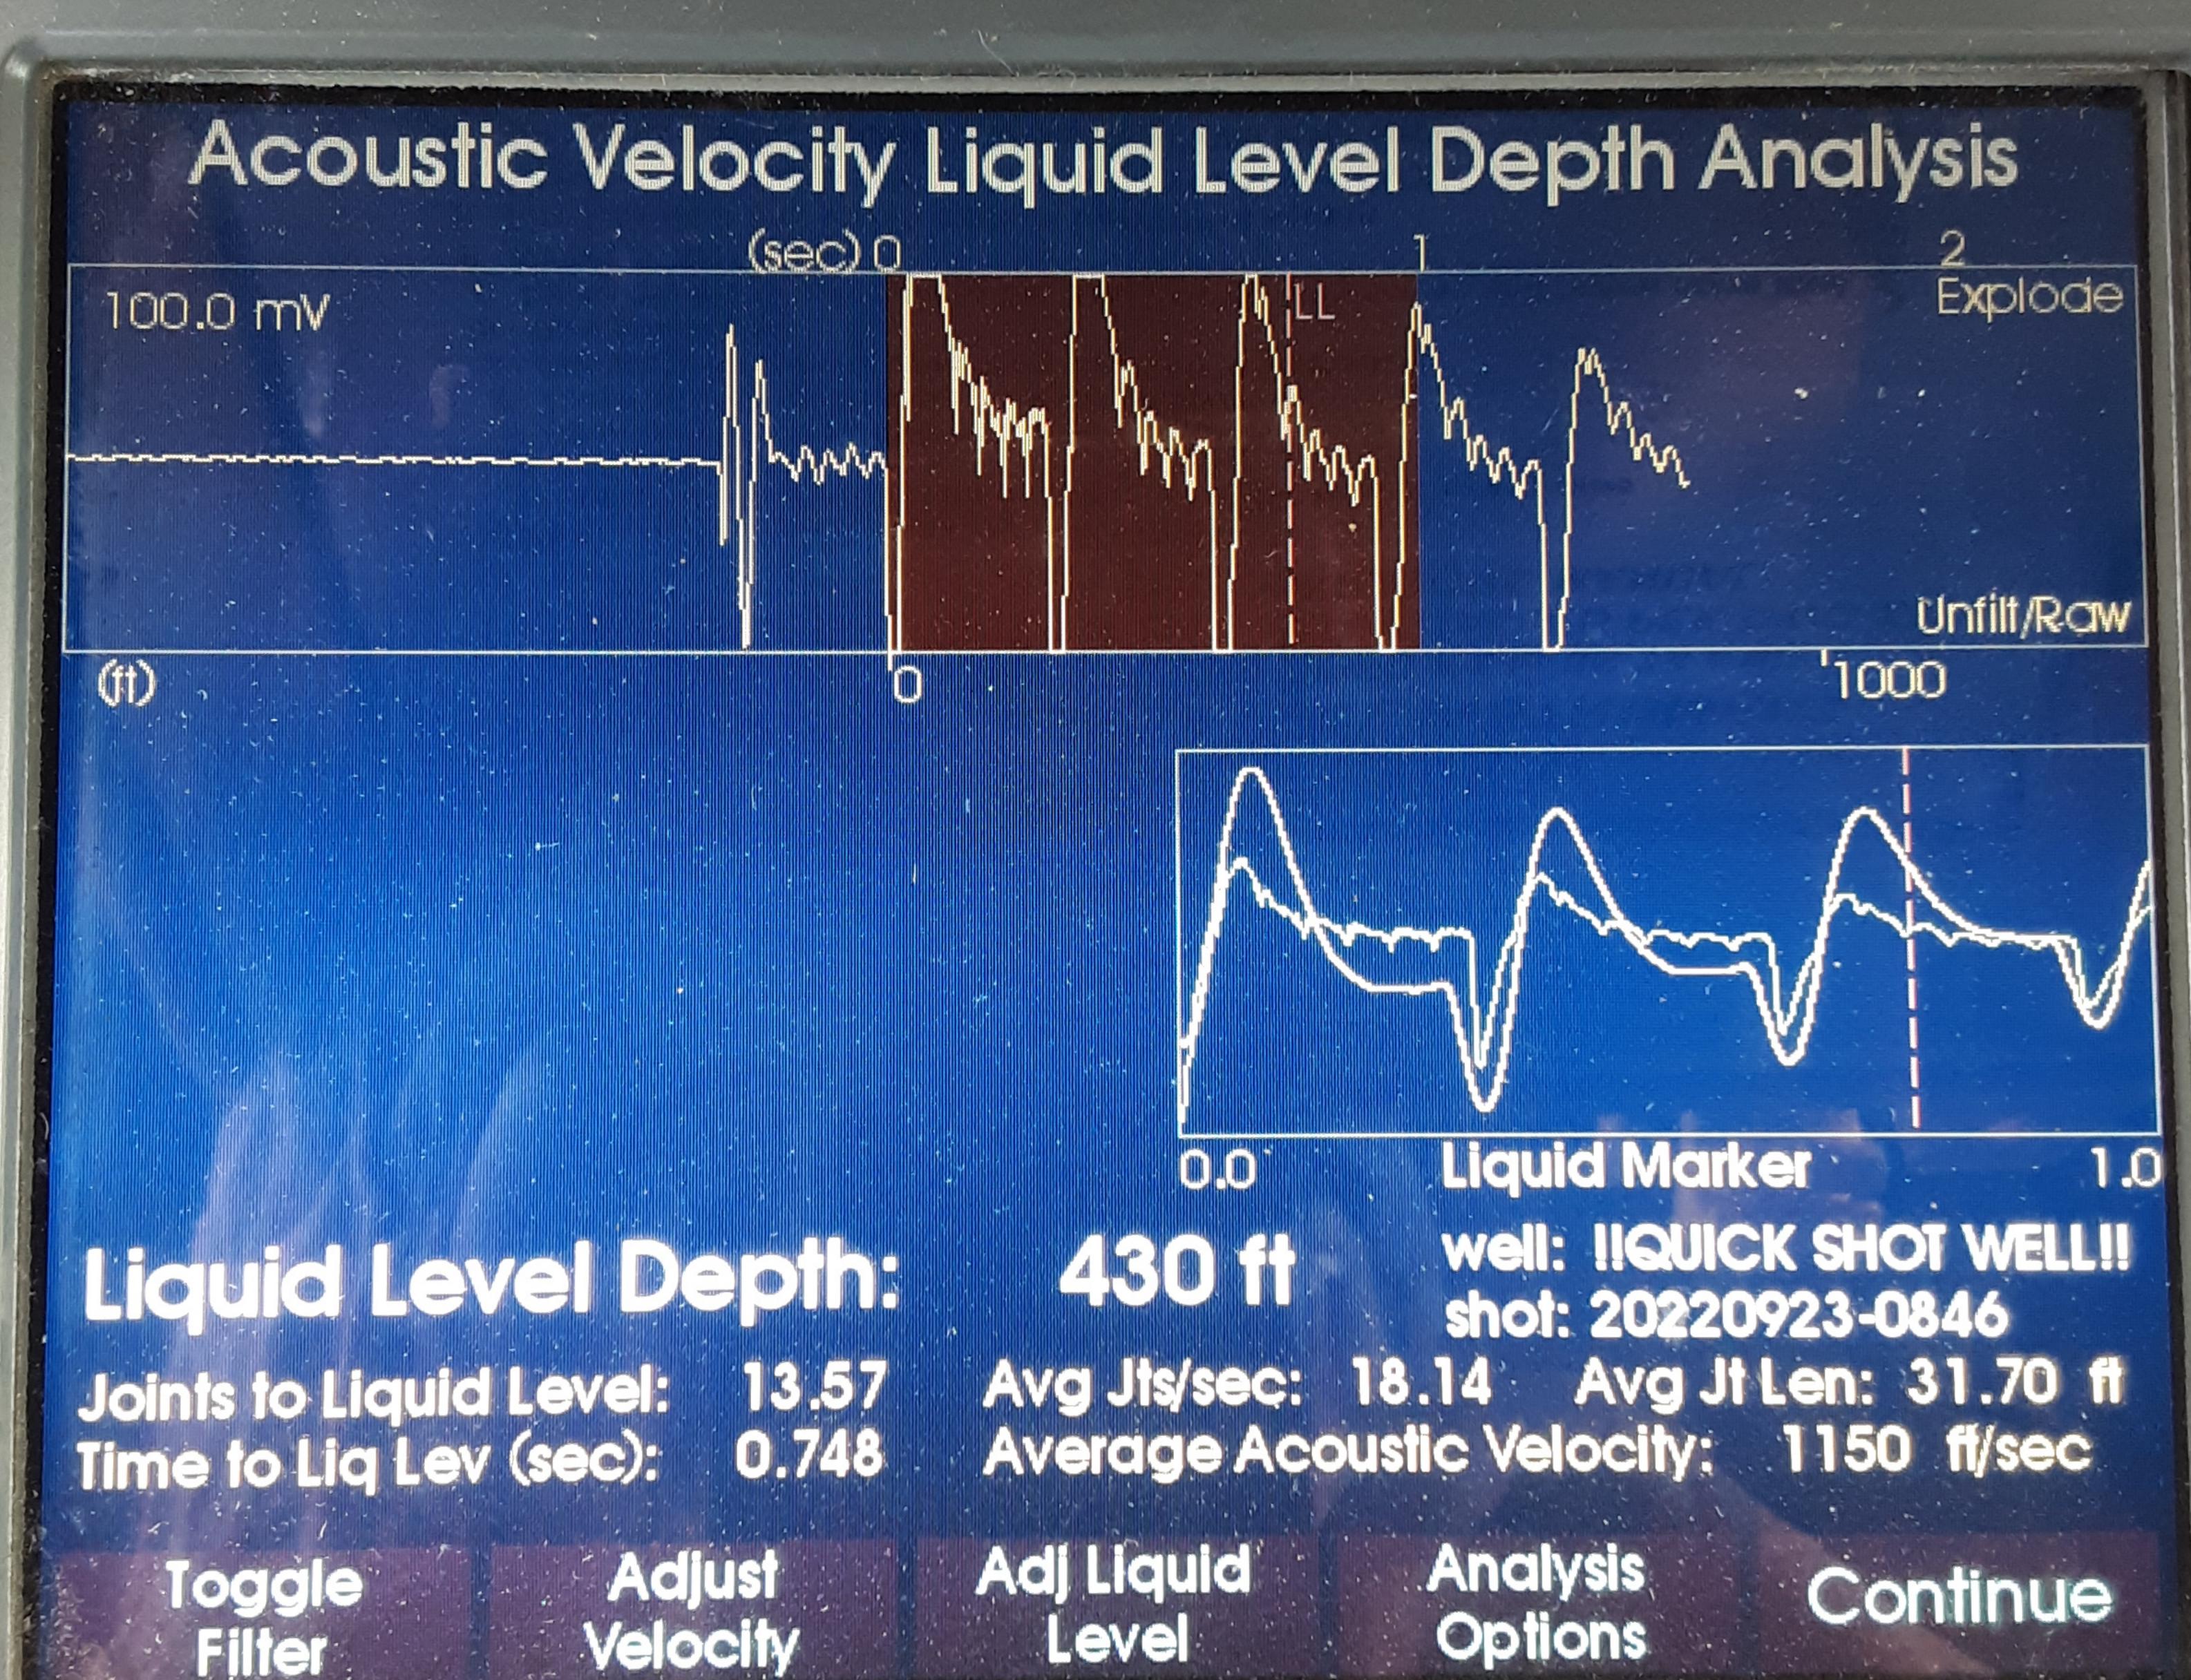

| KCC District Office #3 - 137 E. 21st St., Chanute, KS 66720                            | Phone 620.902.6450 |
| Similar Date Note (see process for the page form took themselves the page for the pag | KCC District Office #4 - 2301 E. 13th Street, Hays, KS 67601-2651                      | Phone 785.261.6250 |

# Dennis 34-4



Conservation Division District Office No. 3 137 E. 21st Street Chanute, KS 66720



Phone: 620-902-6450 http://kcc.ks.gov/

Laura Kelly, Governor

Dwight D. Keen, Chair Susan K. Duffy, Commissioner Andrew J. French, Commissioner

October 27, 2022

Joe Driskill Endeavor Energy Resources, LP 110 N MARIENFELD, STE 200 MIDLAND, TX 79701-4412

Re: Temporary Abandonment API 15-125-31515-00-00 DENNIS 34-4 NE/4 Sec.34-33S-17E Montgomery County, Kansas

### Dear Joe Driskill:

"Your temporary abandonment (TA) application for the well listed above has been approved. In accordance with K.A.R. 82-3-111 the TA status of this well will expire 10/27/2023.

- \* If you return this well to service or plug it, please notify the District Office.
- \* If you sell this well you are required to file a Transfe