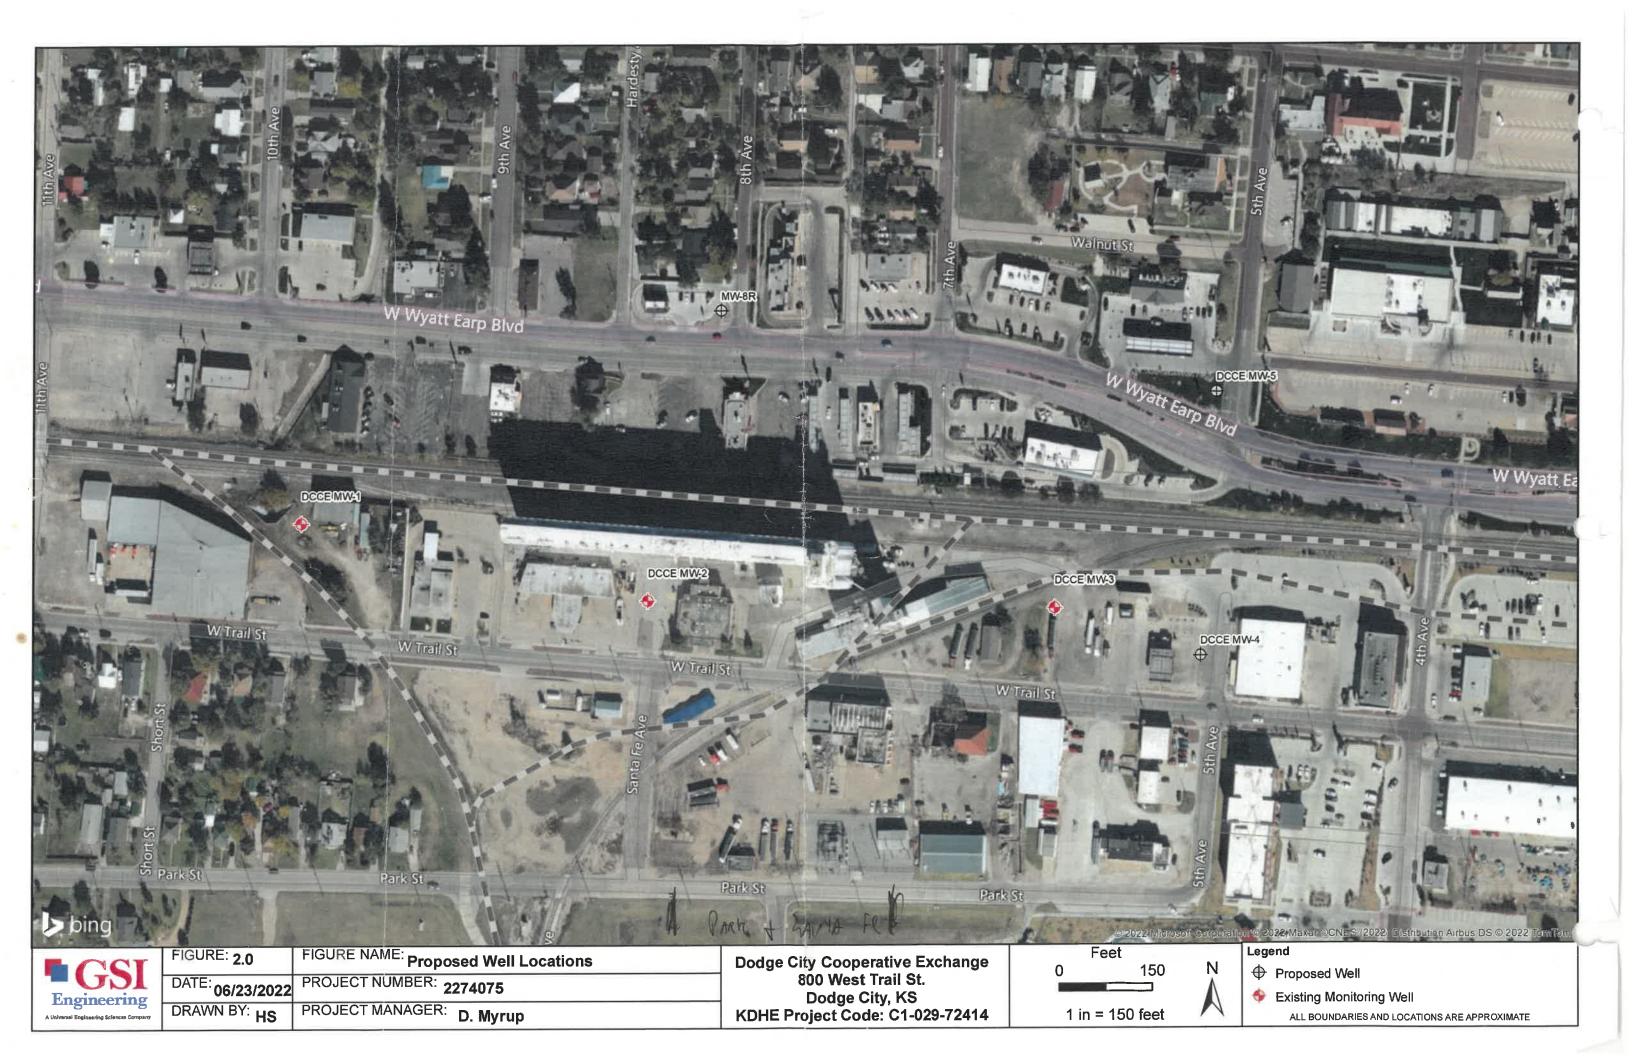

ter Well Contractor's Lice   | nse No                                | under the authority of the designated               |
| person as defined in K.A.R. 28-30-2(  | j) and signed and c                   | ertified by the electronic signature of the         |
| designated person at its submittal:   |                                       | ·                                                   |
| Send one copy to WATER WELL OWNER     | and retain one for you                | r records. Fee of \$5.00 for each constructed well. |
| KANSAS DEPAR                          | TMENT OF HEALTH                       | AND ENVIRONMENT                                     |

Bureau of Water, Geology Section, 1000 SW Jackson St., Suite 420, Topeka KS 66612-1367 (785) 296-3565 | K.S.A. 82a-1212 | v2022c