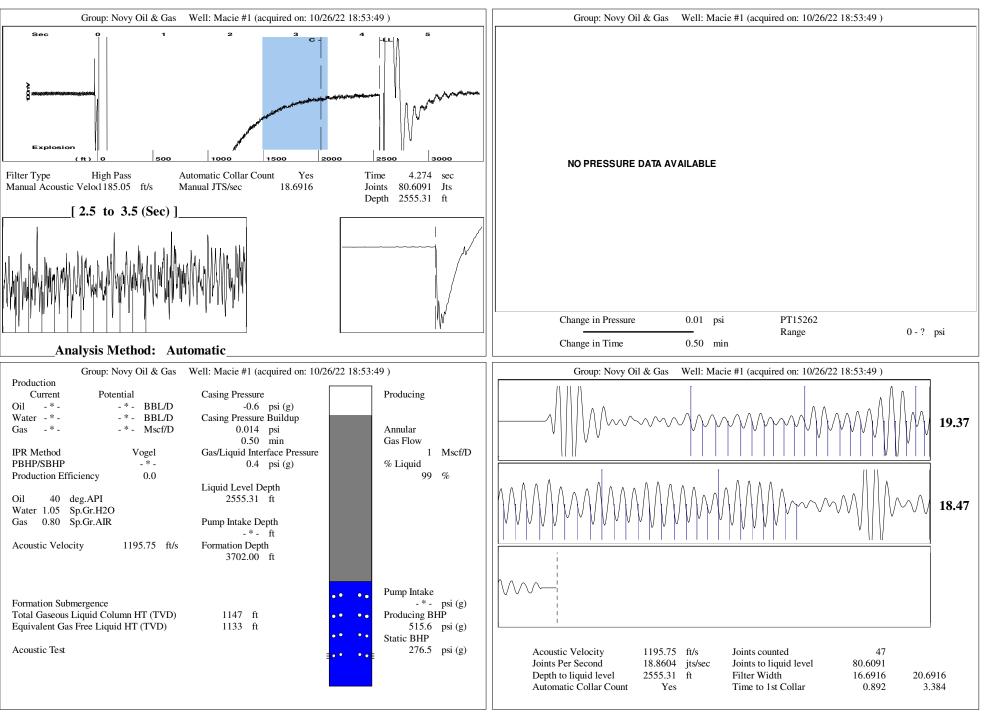

| KCC District Office #4 - 2301 E. 13th Street, Hays, KS 67601-2651                      | Phone 785.261.6250 |



Conservation Division District Office No. 2 3450 N. Rock Road Building 600, Suite 601 Wichita, KS 67226 Kansas Corporation Commission

Phone: 316-337-7400 Fax: 316-630-4005 http://kcc.ks.gov/

Laura Kelly, Governor

Dwight D. Keen, Chair Susan K. Duffy, Commissioner Andrew J. French, Commissioner

October 28, 2022

Michael E. Novy Novy Oil & Gas, Inc. PO BOX 559 GODDARD, KS 67052-0559

Re: Temporary Abandonment API 15-155-21539-00-00 MACIE 1 SE/4 Sec.14-23S-10W Reno County, Kansas

Dear Michael E. Novy:

"Your temporary abandonment (TA) application for the well listed above has been approved. In accordance with K.A.R. 82-3-111 the TA status of this well will expire 10/07/2023.

\* If you return this well to service or plug it, please notify the District Office.

\* If you sell this well