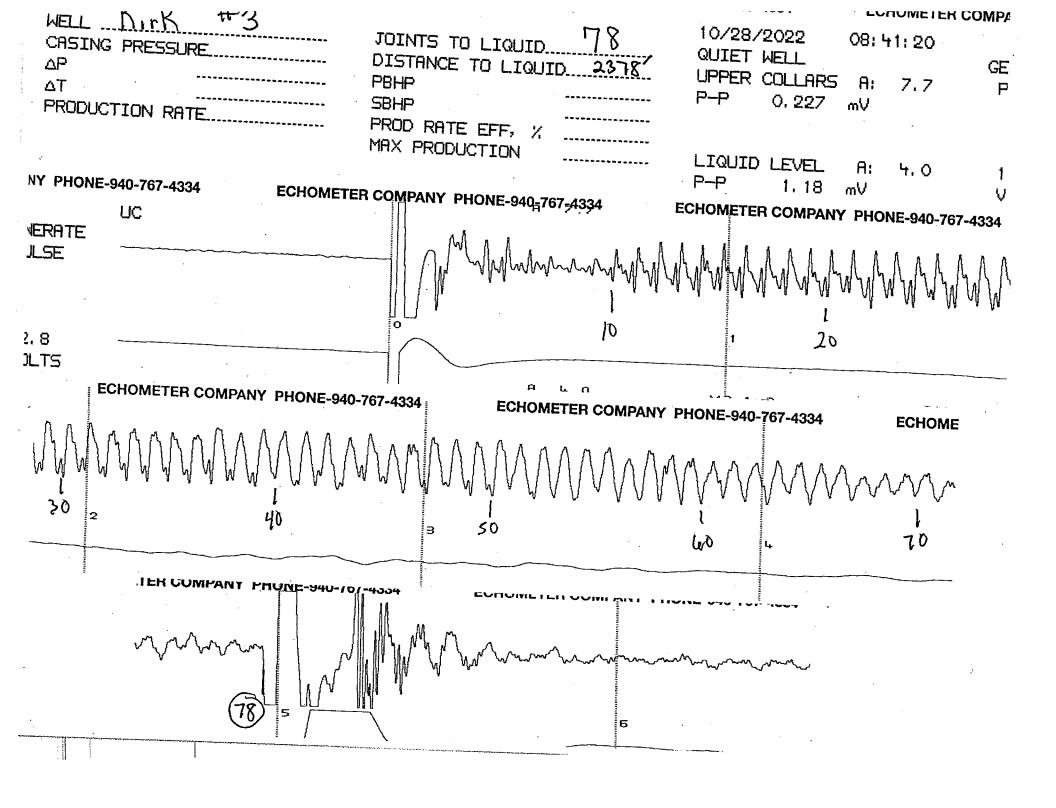

November 03, 2022

Tom Melland Murfin Drilling Co., Inc. 250 N WATER STE 300 WICHITA, KS 67202-1216

Re: Temporary Abandonment API 15-097-20782-00-00 KIRK 3 SW/4 Sec.01-28S-18W Kiowa County, Kansas