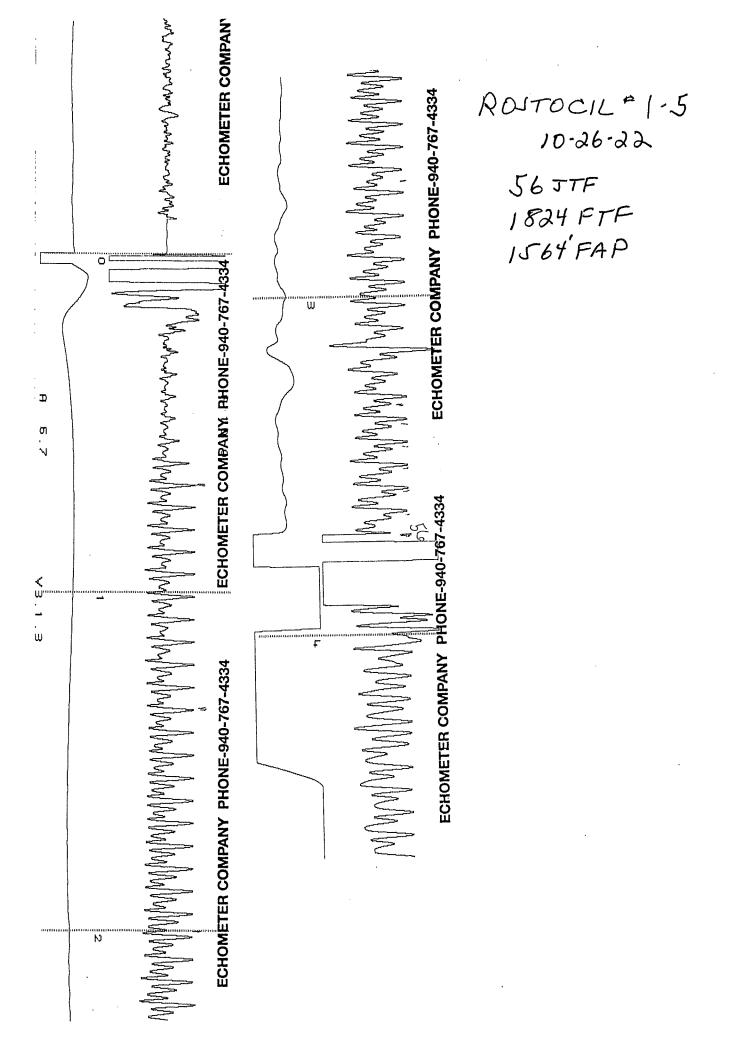

November 03, 2022

Rob Kramer Murfin Drilling Co., Inc. 250 N WATER STE 300 WICHITA, KS 67202-1216

Re: Temporary Abandonment API 15-163-23535-00-00 ROSTOCIL 1-5 SW/4 Sec.05-09S-18W Rooks County, Kansas