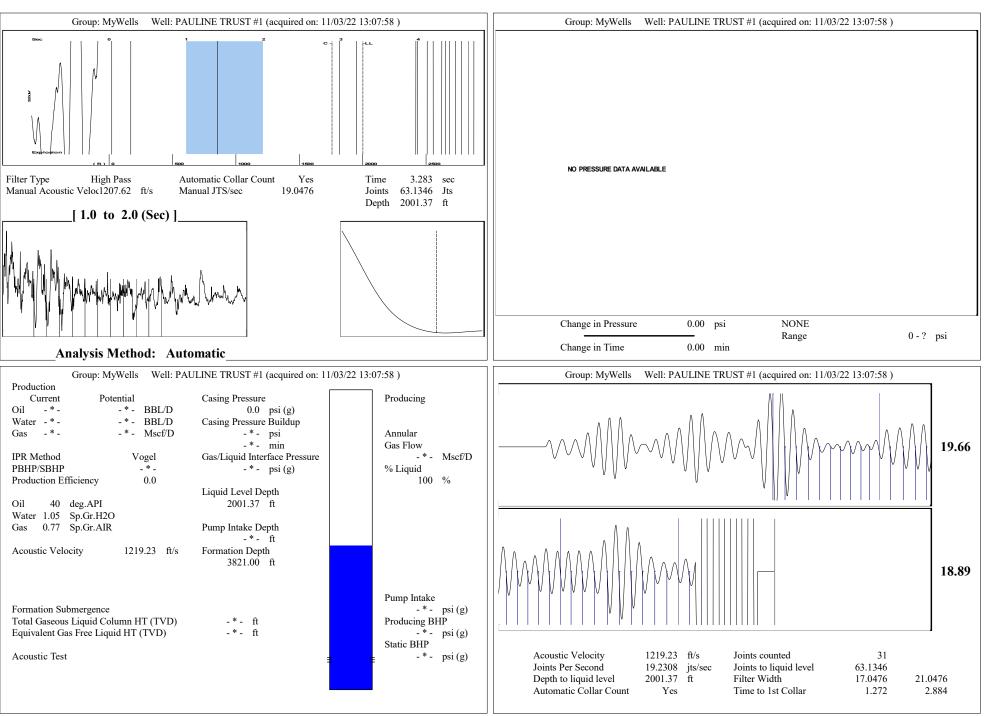

November 04, 2022

Octavio Morales American Warrior, Inc. PO BOX 399 GARDEN CITY, KS 67846-0399

Re: Temporary Abandonment API 15-065-23066-00-00 PAULINE TRUST 1 SE/4 Sec.10-07S-22W Graham County, Kansas

Dear Octavio Morales: