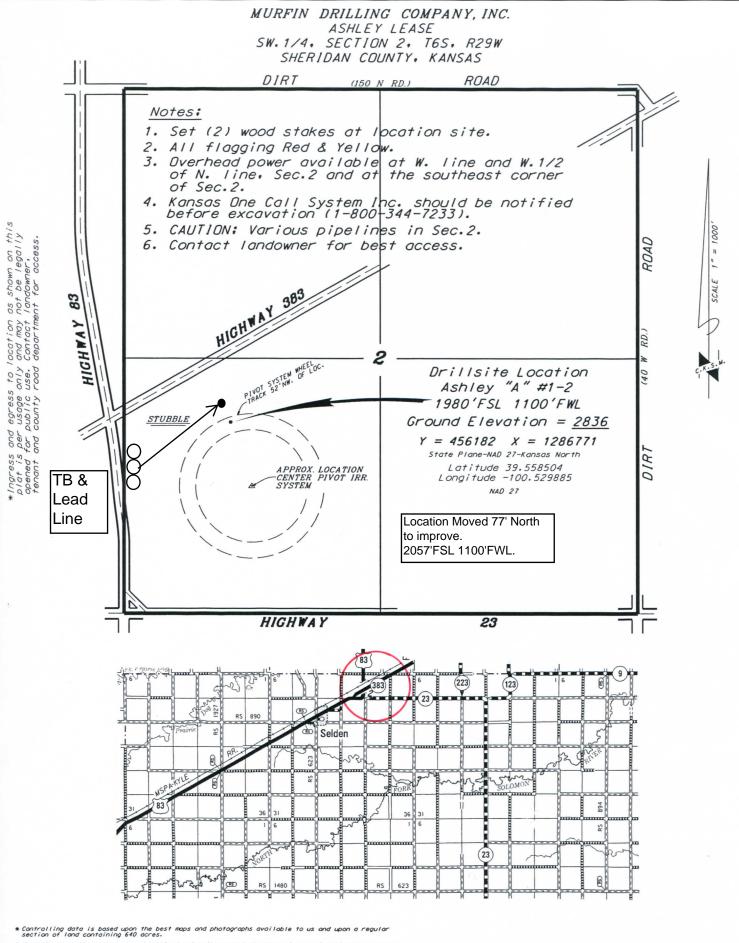

tted Electronically                                                                                                                 |                                                                                                                                                                                                                                                                     |
| r                                                                                                                                        |                                                                                                                                                                                                                                                                     |



<sup>\*</sup> Approximate section lines were determined using the normal standard of care of oilfield surveyors practicing in the state of Kansas. The section corners, which establish the precise section lines, were not necessarily located, and the exact location of the drillsite location in the section is not guaranteed. Therefore, the operator securing this service and accepting this plat and all other parties relying thereon agree to hold Central Kansas Dilfield Services. Inc. its officers and employees harmless from all losses, costs and expenses and said entities released from any liability from inclidental or consequential damages.

\* Elevations derived from National Geodetic Vertical Datum

October 27, 2022



Conservation Division 266 N. Main St., Ste. 220 Wichita, KS 67202-1513