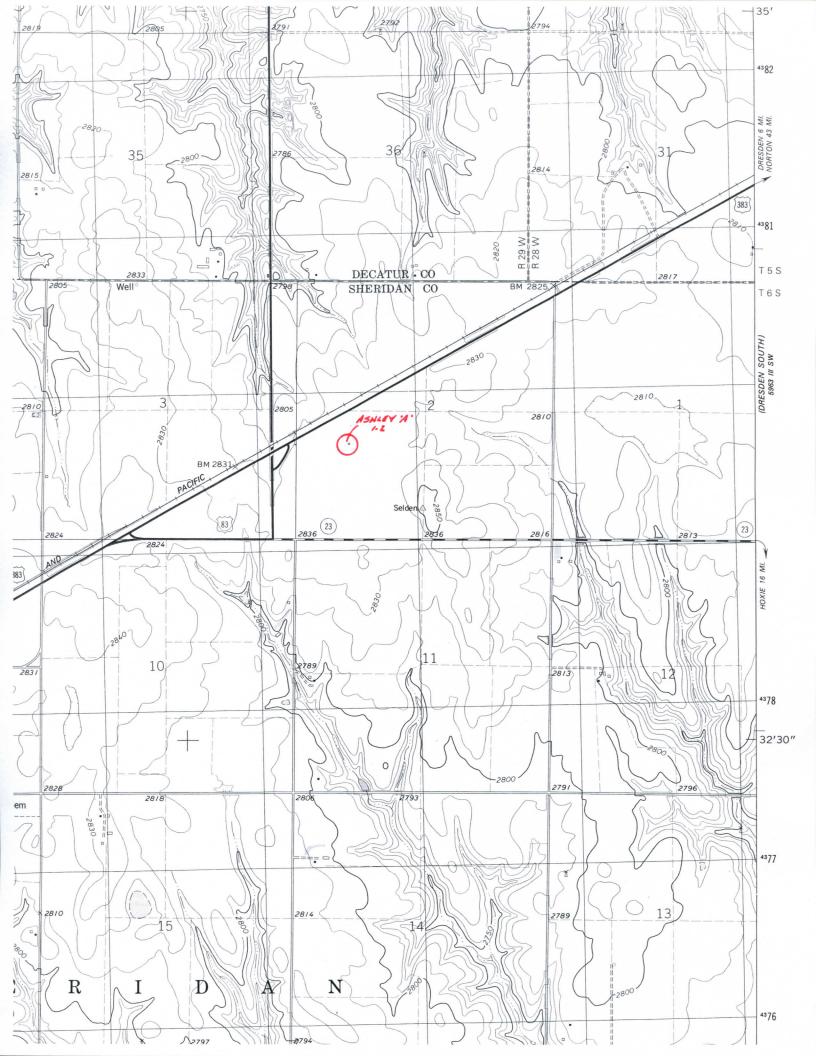

|



<sup>\*</sup> Approximate section lines were determined using the normal standard of care of oilfield surveyors practicing in the state of Kansas. The section corners, which establish the precise section lines, were not necessarily located, and the exact location of the drillsite location in the section is not guaranteed. Therefore, the operator securing this service and accepting this plat and all other parties relying thereon agree to hold Central Kansas Dilfield Services. Inc. its officers and employees harmless from all losses, costs and expenses and said entities released from any liability from inclidental or consequential damages.

\* Elevations derived from National Geodetic Vertical Datum

October 27, 2022



Conservation Division 266 N. Main St., Ste. 220 Wichita, KS 67202-1513



Phone: 316-337-6200 Fax: 316-337-6211 http://kcc.ks.gov/

Laura Kelly, Governor

Dwight D. Keen, Chair Susan K. Duffy, Commissioner Andrew J. French, Commissioner

November 03, 2022

Sarah Kerstetter Murfin Drilling Co., Inc. 250 N WATER STE 300 WICHITA, KS 67202-1216

Re: Drilling Pit Application API 15-179-21491-00-00 Ashley 'A' 1-2 SW/4 Sec.02-06S-29W Sheridan County, Kansas

## Dear Sarah Kerstetter:

District staff has inspected the above referenced location and has determined that the reserve pit shall be constructed <u>without slots</u>, the bottom shall be flat and reasonably level, and the free fluids must be removed. The fluids are to be removed from the reserve pit within 72 hours of completion of drilli