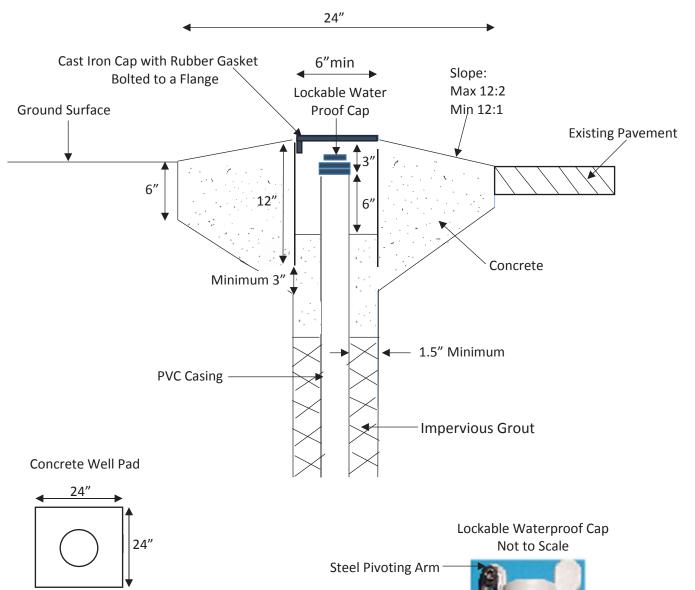

## FLUSH-MOUNT WELL CONSTRUCTION DETAIL

(Not to Scale)

Top View - Not to Scale

| Casing Diameter | 2" or less | 4"        |
|-----------------|------------|-----------|
| Vault Diameter  | 6" min     | 8" min    |
| Concrete Pad    | 24" x 24"  | 24" x 24" |

Lockable Waterproof Cap
Not to Scale

Steel Pivoting Arm
Hole for Padlock
Rubber Gasket

PVC Top Plate

Bolt