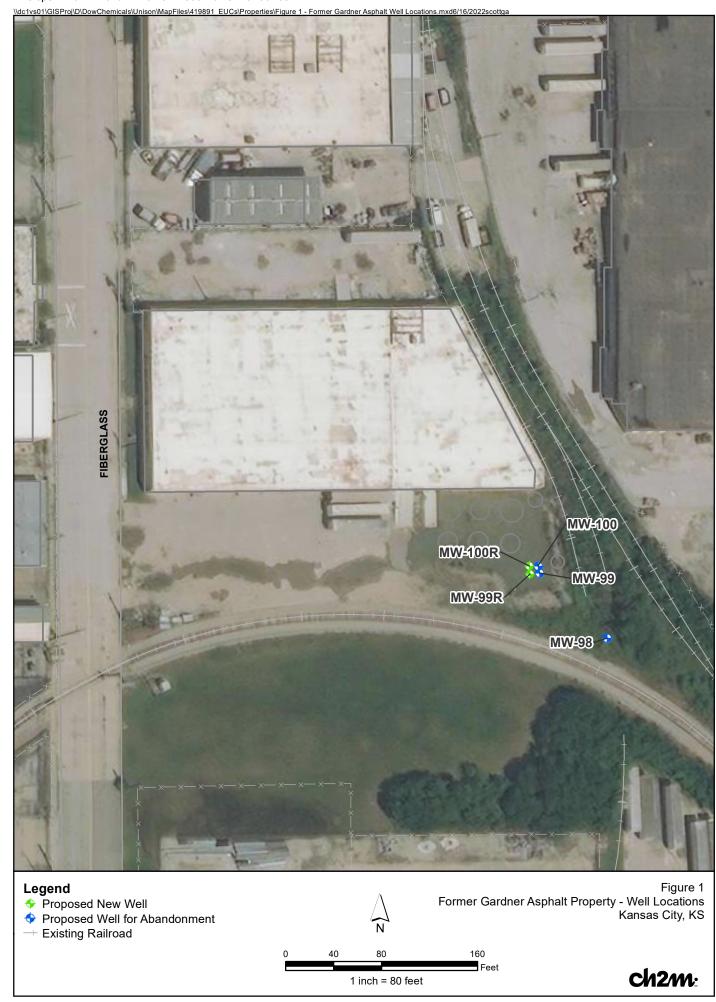

KOLAR Document ID: 1672365

WELL ID

KOLAR DOC ID\_\_\_\_

## **WATER WELL RECORD** (WWC-5)

| Latitude                          | Longitude                    |            | Section                                    | Township              | Range | E<br>W Fraction                        | 1/4            | 1/4   |  |
|-----------------------------------|------------------------------|------------|--------------------------------------------|-----------------------|-------|----------------------------------------|----------------|-------|--|
| Datum                             | Elevation                    |            | County                                     |                       |       |                                        |                |       |  |
| WATER WELL OWNER                  |                              | WEL        | L WATER USE                                |                       |       | PERMIT & ID NUMBERS                    | (AS REQUIF     | RED)  |  |
| Name                              |                              |            |                                            |                       |       | DWR Application No.:                   |                |       |  |
| Business                          |                              |            | WELL INFORMATION                           |                       |       | KDHE / EPA Project Code:  Site Name:   |                |       |  |
| Address                           |                              |            | Depth of well: ft.                         |                       |       |                                        |                |       |  |
|                                   |                              | L          | Dry well                                   |                       |       | KDHE UIC Class V Form Completed: Yes N |                |       |  |
| Well location  at owner's address |                              |            | Static water level in well: ft.            |                       |       | County Permit: Yes No Permit ID:       |                |       |  |
|                                   |                              |            | measured below<br>on (mm/dd/yy)            |                       |       | Lease Name & Well #:                   |                |       |  |
|                                   |                              |            | measured above land surface on (mm/dd/yy): |                       |       | # of boreholes: # of dewatering wells: |                |       |  |
| CASING                            |                              | GRO        | UT & PLUGGI                                | NG MATERIALS          |       |                                        |                |       |  |
| Type of blank casing used:        |                              |            | Grout or Plugging interval (ft.)           |                       |       | Description                            |                |       |  |
| Casing type details: inches       |                              | F          | From T                                     |                       |       | ·                                      |                |       |  |
| Was casing removed?               |                              |            |                                            |                       |       |                                        |                |       |  |
| Top of casing is curren           | ntlyfeet                     |            |                                            |                       |       |                                        |                |       |  |
| _                                 | ground                       |            |                                            |                       |       |                                        |                |       |  |
|                                   | of casing is now less than 5 | 5          |                                            |                       | +     |                                        |                |       |  |
| -                                 | face for a hand dug well or  |            |                                            |                       | +     |                                        |                |       |  |
| types of wells.                   | ground surface for all other |            |                                            |                       |       |                                        |                |       |  |
| ,,                                |                              |            | COMMENTS                                   |                       |       |                                        |                |       |  |
|                                   |                              |            |                                            |                       |       |                                        |                |       |  |
|                                   |                              |            |                                            |                       |       |                                        |                |       |  |
|                                   |                              |            |                                            |                       |       |                                        |                |       |  |
|                                   | plugged pursuant to the      |            |                                            | atawa licanca and was | latad | II                                     | tify that t    | L:    |  |
|                                   | best of my knowledge a       |            |                                            |                       | •     |                                        | •              |       |  |
|                                   |                              | Hu ocher i | . III o vv ater vv er                      | i ICCOIU was compice  | eu on | unuci une o                            | USIIICSS IIGII | IC OI |  |