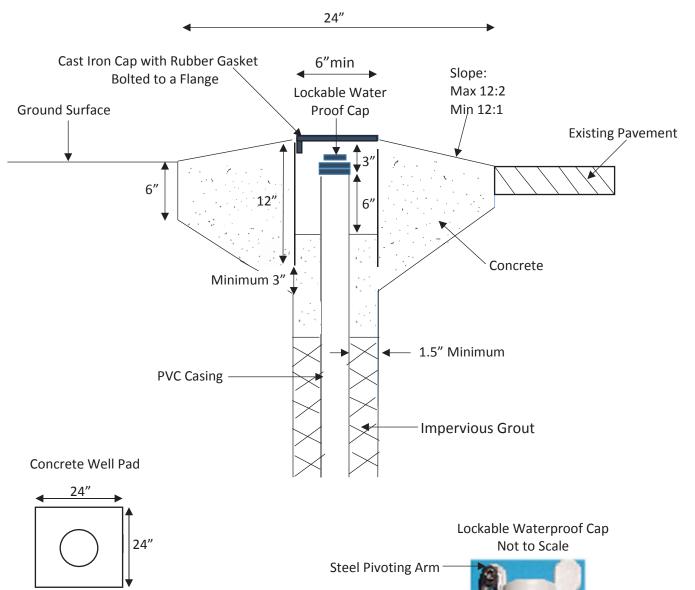

## FLUSH-MOUNT WELL CONSTRUCTION DETAIL

(Not to Scale)

Top View - Not to Scale

| Casing Diameter | 2" or less | 4"        |  |
|-----------------|------------|-----------|--|
| Vault Diameter  | 6" min     | 8" min    |  |
| Concrete Pad    | 24" x 24"  | 24" x 24" |  |

Lockable Waterproof Cap
Not to Scale

Steel Pivoting Arm
Hole for Padlock
Rubber Gasket

PVC Top Plate

Bolt