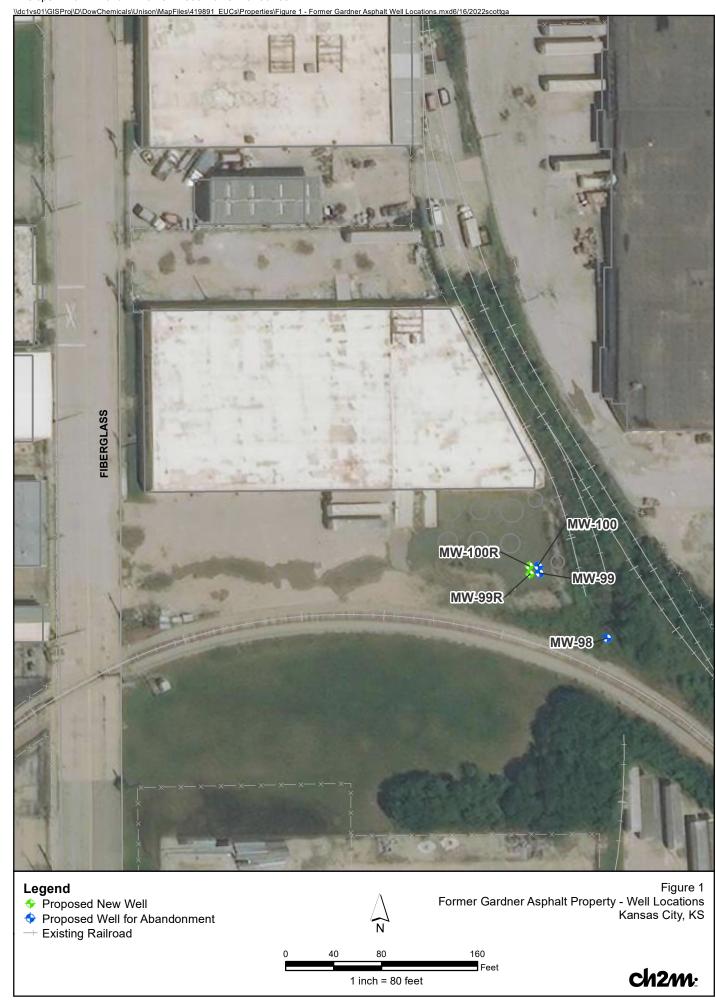

## FLUSH-MOUNT WELL CONSTRUCTION DETAIL

(Not to Scale)

Top View - Not to Scale

| Casing Diameter | 2" or less | 4"        |  |
|-----------------|------------|-----------|--|
| Vault Diameter  | 6" min     | 8" min    |  |
| Concrete Pad    | 24" x 24"  | 24" x 24" |  |