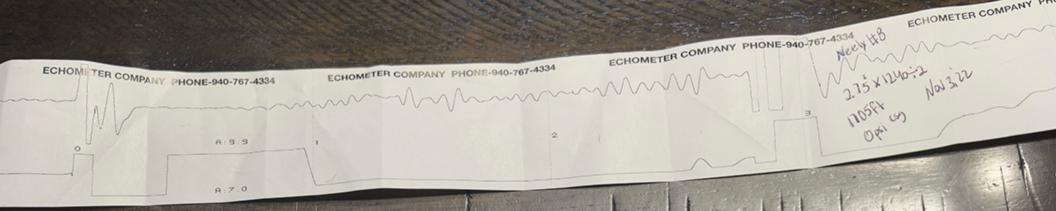

Re: Temporary Abandonment API 15-055-22270-00-00 NEELEY 8 TWIN NE/4 Sec.33-23S-32W Finney County, Kansas