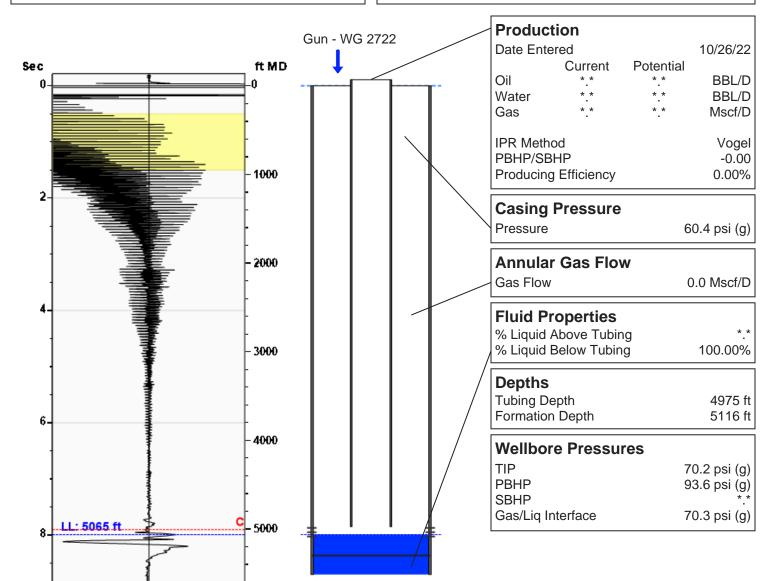

### Murphy C-2 10/26/2022 12:39:55PM

# Liquid Level 5065 ft MD

# Fluid Above Tubing Gas Free Above Tubing

0 ft TVD 0 ft TVD

159.77 Jts

### **Comments and Recommendations**

Joints To Liquid

Echometer Company 5001 Ditto Lane Wichita Falls, TX 76302 (940) 767-4334 info@echometer.com Conservation Division District Office No. 1 210 E. Frontview, Suite A Dodge City, KS 67801