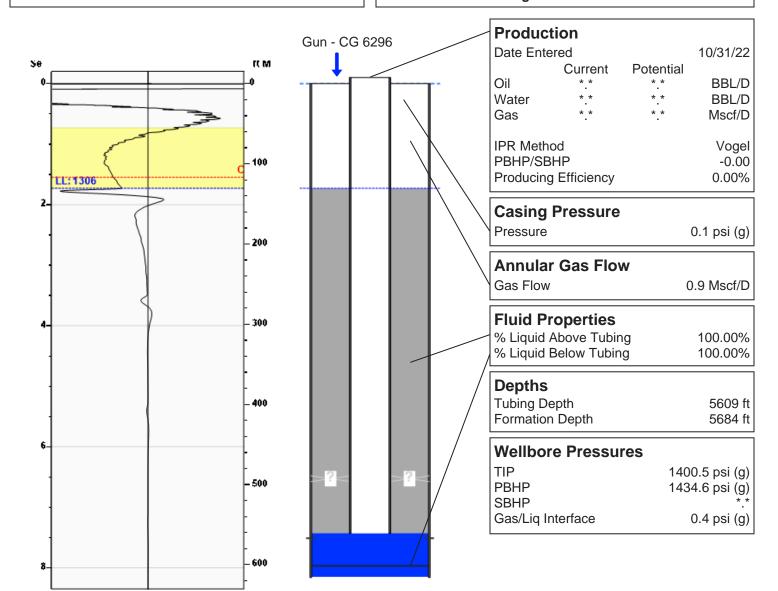

# (((ECHOMETER))) Robert Davies 2 10/31/2022 08:10:28AM

## **Liquid Level**

1306 ft MD

Fluid Above Tubing
Gas Free Above Tubing

4303 ft TVD 4303 ft TVD

## **Comments and Recommendations**

shot 300psi - Acoustic Test

Echometer Company 5001 Ditto Lane Wichita Falls, TX 76302 (940) 767-4334 info@echometer.com Conservation Division District Office No. 1 210 E. Frontview, Suite A Dodge City, KS 67801