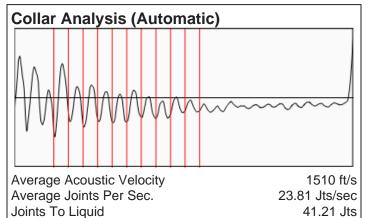

## **Liquid Level**

1306 ft MD

Fluid Above Tubing
Gas Free Above Tubing

4303 ft TVD 4303 ft TVD