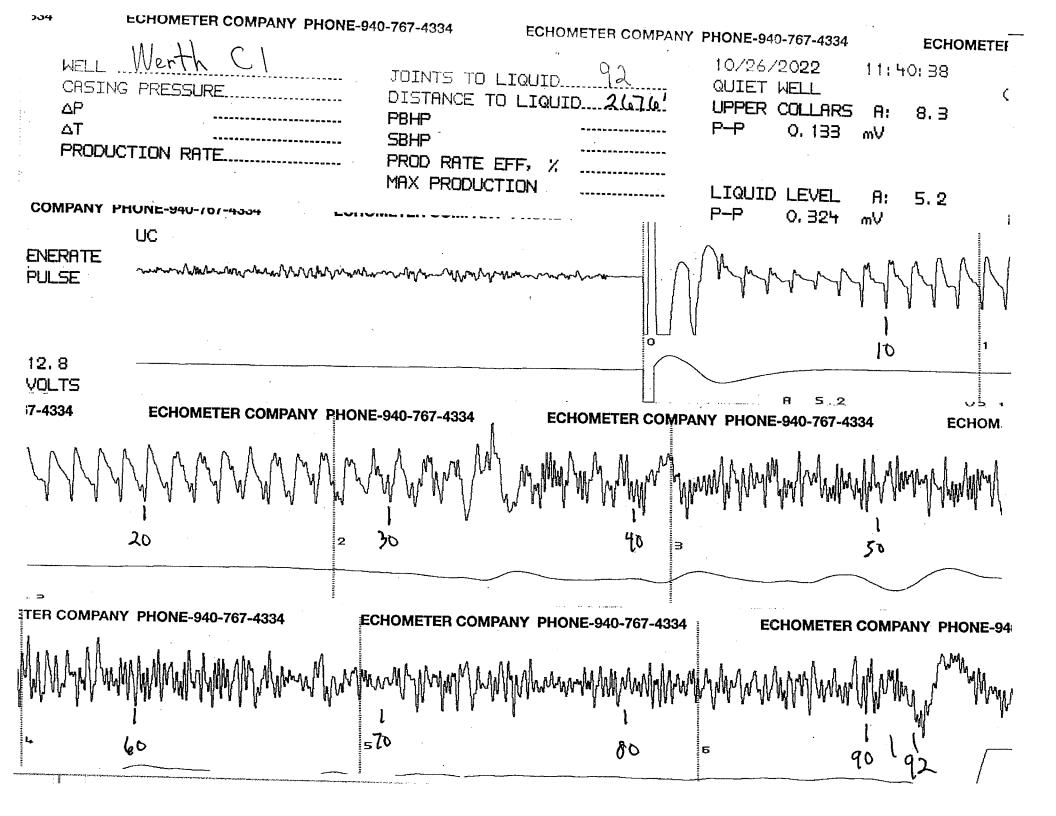

November 08, 2022

Rich Pancake Murfin Drilling Co., Inc. 250 N WATER STE 300 WICHITA, KS 67202-1216

Re: Temporary Abandonment API 15-051-22718-00-00 WERTH C 1 NW/4 Sec.26-15S-19W Ellis County, Kansas

Dear Rich Pancake: