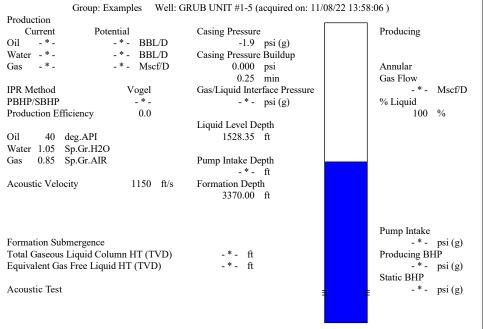

KCC District Office #3 - 137 E. 21st St., Chanute, KS 66720

KCC District Office #4 - 2301 E. 13th Street, Hays, KS 67601-2651

Group: Examples Well: GRUB UNIT #1-5 (acquired on: 11/08/22 13:58:06)

**Entered Acoustic Velocity for Liquid Level depth determination** 