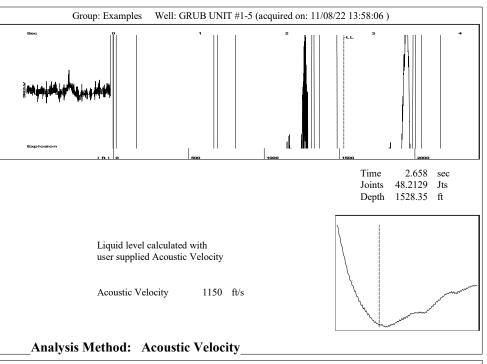

KCC District Office #3 - 137 E. 21st St., Chanute, KS 66720

KCC District Office #4 - 2301 E. 13th Street, Hays, KS 67601-2651

Group: Examples Well: GRUB UNIT #1-5 (acquired on: 11/08/22 13:58:06)

**Entered Acoustic Velocity for Liquid Level depth determination** 