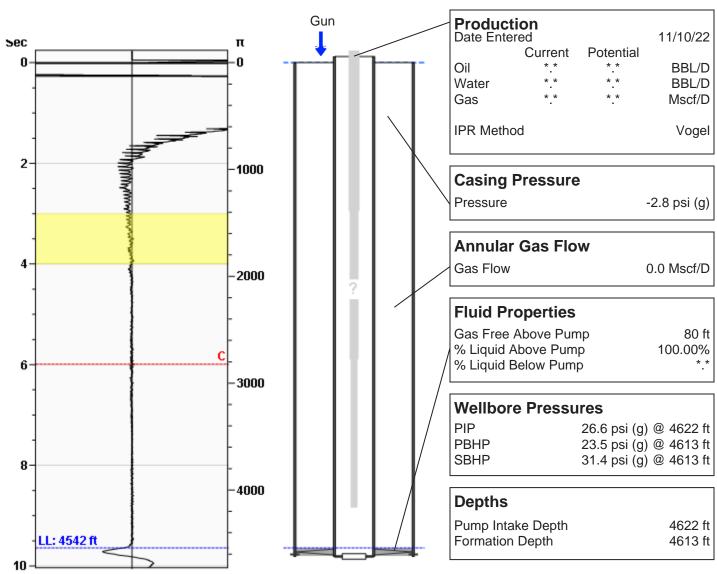

# (((ECHOMETER)))

# Gary 1-25 11/10/2022 02:17:24PM

### **WG Unknown**

Fluid Above Pump 80 ft Liquid Level 4542 ft

#### **Comments and Recommendations**

11-10-22 - Acoustic Test

Echometer Company 5001 Ditto Lane Wichita Falls, TX 76302 (940) 767-4334 info@echometer.com Conservation Division District Office No. 4 2301 E. 13th Street Hays, KS 67601-2651