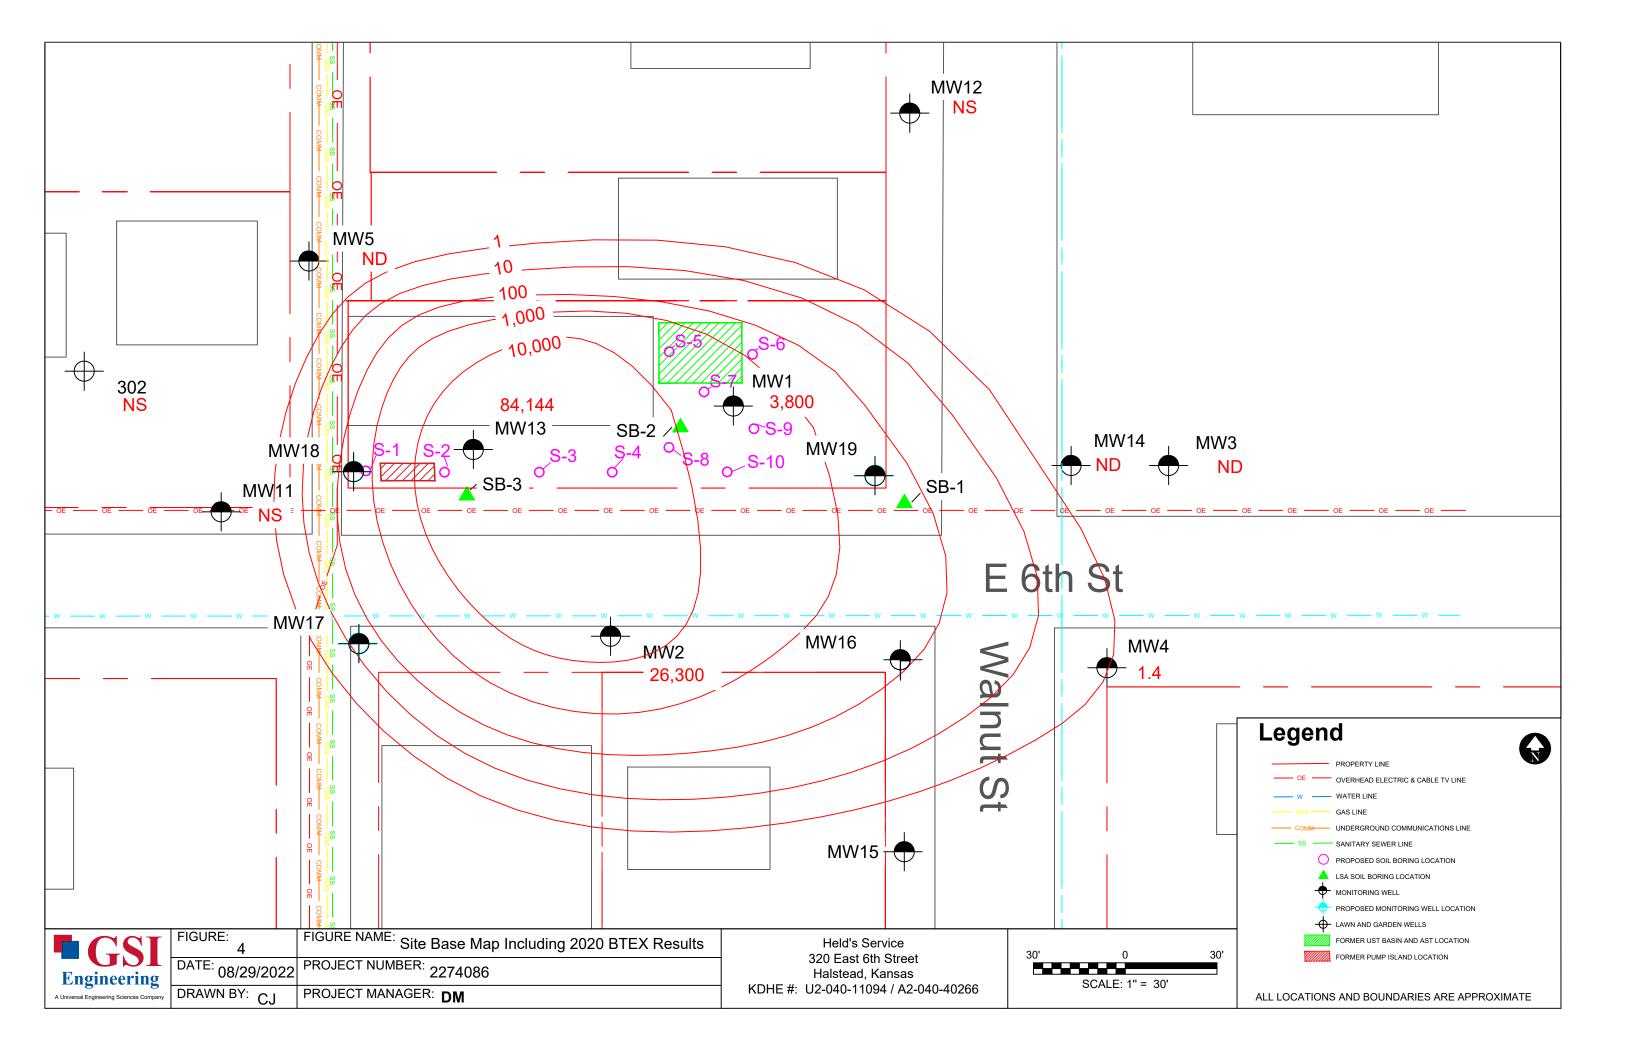

|                                                    |            |            |              |        |  |
| From                                                                       |              | _ ft. to      | ft.                                 |                                                                            | Bureau of Water, Geology Section, 1000 SW Jackson St., Suite 420, Topeka KS 66612-1367                      |                                                                                                    |      |             |                                                       |                                                   |                                                    |            |            |              |        |  |