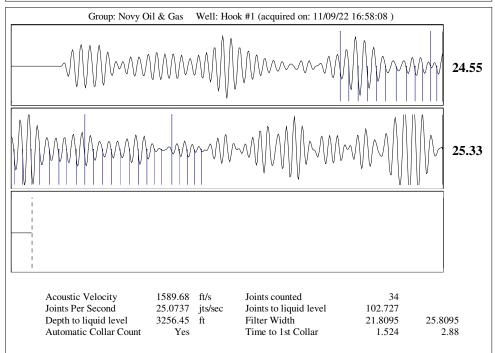

Re: Temporary Abandonment API 15-155-21218-00-00 HOOK 1 SE/4 Sec.19-23S-10W Reno County, Kansas

Dear Michael E. Novy:

"Your temporary abandonment (TA) application for the well listed above has been approved. In accordance with K.A.R. 82-3-111 the TA status of this well will expire 11/05/2023.