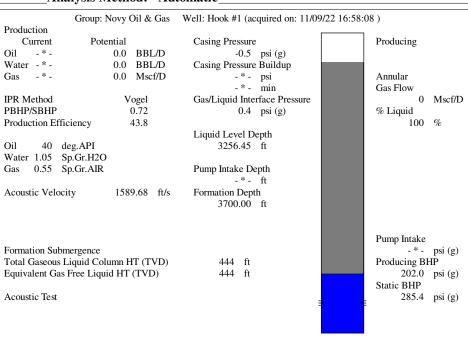

Re: Temporary Abandonment API 15-155-21218-00-00 HOOK 1 SE/4 Sec.19-23S-10W Reno County, Kansas

Dear Michael E. Novy:

"Your temporary abandonment (TA) application for the well listed above has been approved. In accordance with K.A.R. 82-3-111 the TA status of this well will expire 11/05/2023.