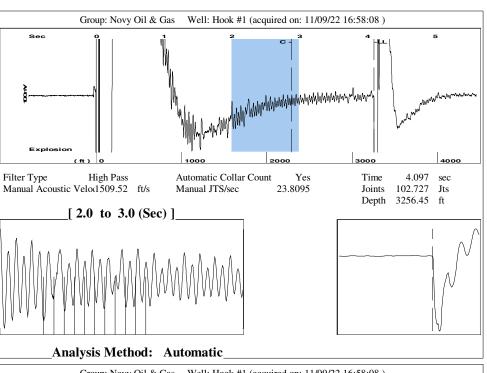

Re: Temporary Abandonment API 15-155-21218-00-00 HOOK 1 SE/4 Sec.19-23S-10W Reno County, Kansas

Dear Michael E. Novy:

"Your temporary abandonment (TA) application for the well listed above has been approved. In accordance with K.A.R. 82-3-111 the TA status of this well will expire 11/05/2023.