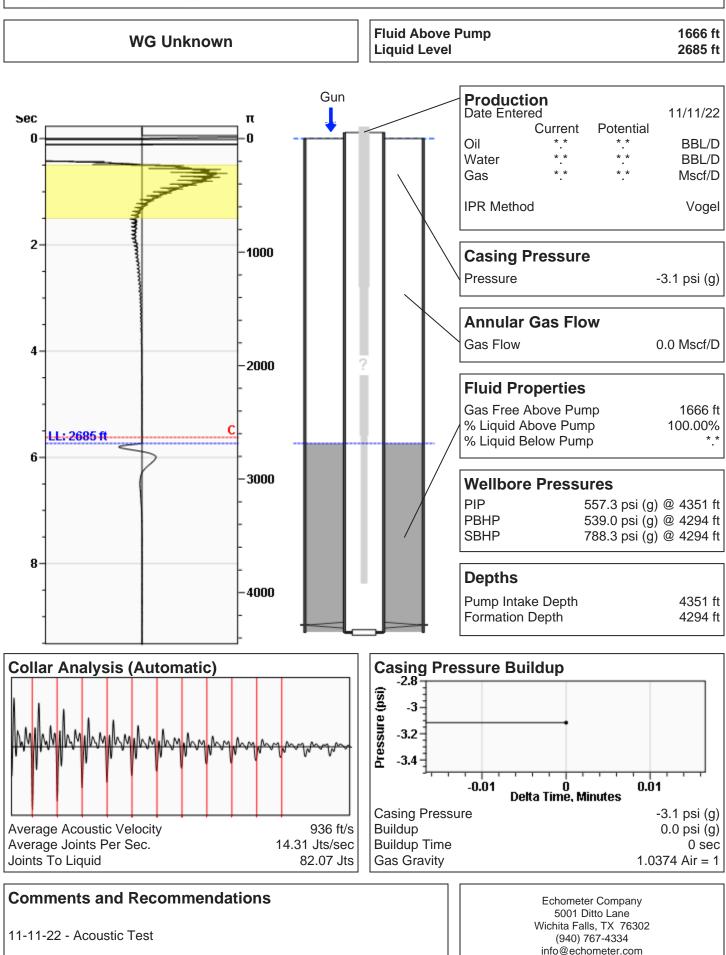

| enied Date:  |           |               |                |                           |

#### Mail to the Appropriate KCC Conservation Office:

|  | KCC District Office #1 - 210 E. Frontview, Suite A, Dodge City, KS 67801               | Phone 620.682.7933 |
|--|----------------------------------------------------------------------------------------|--------------------|
|  | KCC District Office #2 - 3450 N. Rock Road, Building 600, Suite 601, Wichita, KS 67226 | Phone 316.337.7400 |
|  | KCC District Office #3 - 137 E. 21st St., Chanute, KS 66720                            | Phone 620.902.6450 |
|  | KCC District Office #4 - 2301 E. 13th Street, Hays, KS 67601-2651                      | Phone 785.261.6250 |

(((echometer)))

#### Kacirek Trust 2-5 11/11/2022 12:11:49PM



Conservation Division District Office No. 4 2301 E. 13th Street Hays, KS 67601-2651



Phone: 785-261-6250 Fax: 785-625-0564 http://kcc.ks.gov/

Dwight D. Keen, Chair Susan K. Duffy, Commissioner Andrew J. French, Commissioner Laura Kelly, Governor

November 15, 2022

Rich Pancake Murfin Drilling Co., Inc. 250 N WATER STE 300 WICHITA, KS 67202-1216

Re: Temporary Abandonment API 15-153-21058-00-00 KACIREK TRUST 2-5 SW/4 Sec.05-02S-36W Rawlins County, Kansas

Dear Rich Pancake:

"Your temporary abandonment (TA) application for the well listed above has been approved. In accordance with K.A.R. 82-3-111 the TA status of this well will expire 11/15/2023.

\* If you return this well to service or plug it, please notify the District Office.

\* If you sell this well you are required to file a