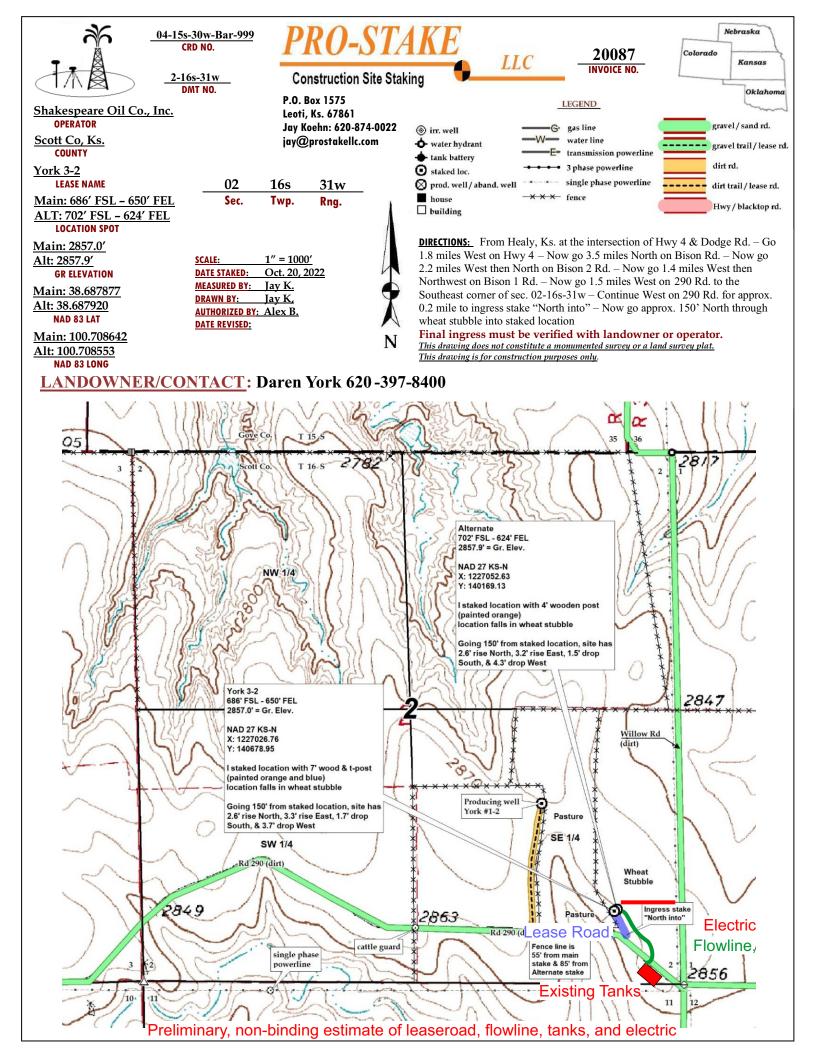

## Kansas Corporation Commission Oil & Gas Conservation Division

Form C-1
March 2010
Form must be Typed
Form must be Signed
All blanks must be Filled