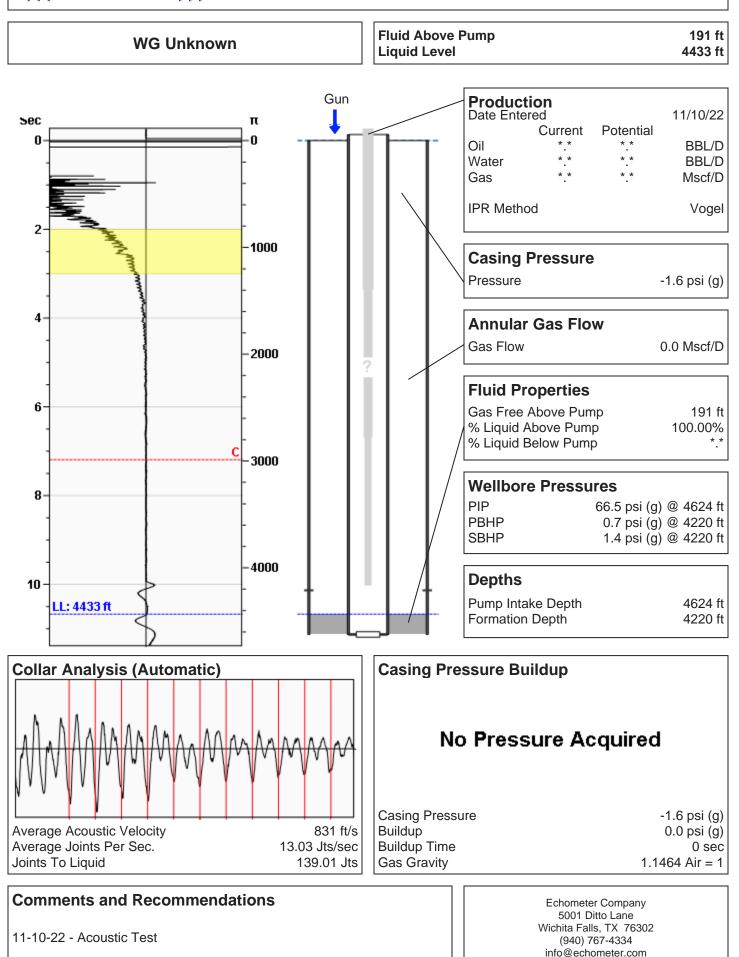

| Denied Date: |           |               |                |                           |

## Mail to the Appropriate KCC Conservation Office:

|  | KCC District Office #1 - 210 E. Frontview, Suite A, Dodge City, KS 67801               | Phone 620.682.7933 |  |  |
|--|----------------------------------------------------------------------------------------|--------------------|--|--|
|  | KCC District Office #2 - 3450 N. Rock Road, Building 600, Suite 601, Wichita, KS 67226 | Phone 316.337.7400 |  |  |
|  | KCC District Office #3 - 137 E. 21st St., Chanute, KS 66720                            | Phone 620.902.6450 |  |  |
|  | KCC District Office #4 - 2301 E. 13th Street, Hays, KS 67601-2651                      | Phone 785.261.6250 |  |  |

(((echometer)))

KWS 1-32 11/10/2022 01:54:13PM



Conservation Division District Office No. 4 2301 E. 13th Street Hays, KS 67601-2651



Phone: 785-261-6250 Fax: 785-625-0564 http://kcc.ks.gov/

Dwight D. Keen, Chair Susan K. Duffy, Commissioner Andrew J. French, Commissioner Laura Kelly, Governor

November 16, 2022

Tom Melland Murfin Drilling Co., Inc. 250 N WATER STE 300 WICHITA, KS 67202-1216

Re: Temporary Abandonment API 15-109-20836-00-00 KWS 1-32 NW/4 Sec.32-12S-32W Logan County, Kansas

Dear Tom Melland:

"Your temporary abandonment (TA) application for the well listed above has been approved. In accordance with K.A.R. 82-3-111 the TA status of this well will expire 11/16/2023.

\* If you return this well to service or plug it, please notify the District Office.

\* If you sell this well you are required to file a Transfer of O