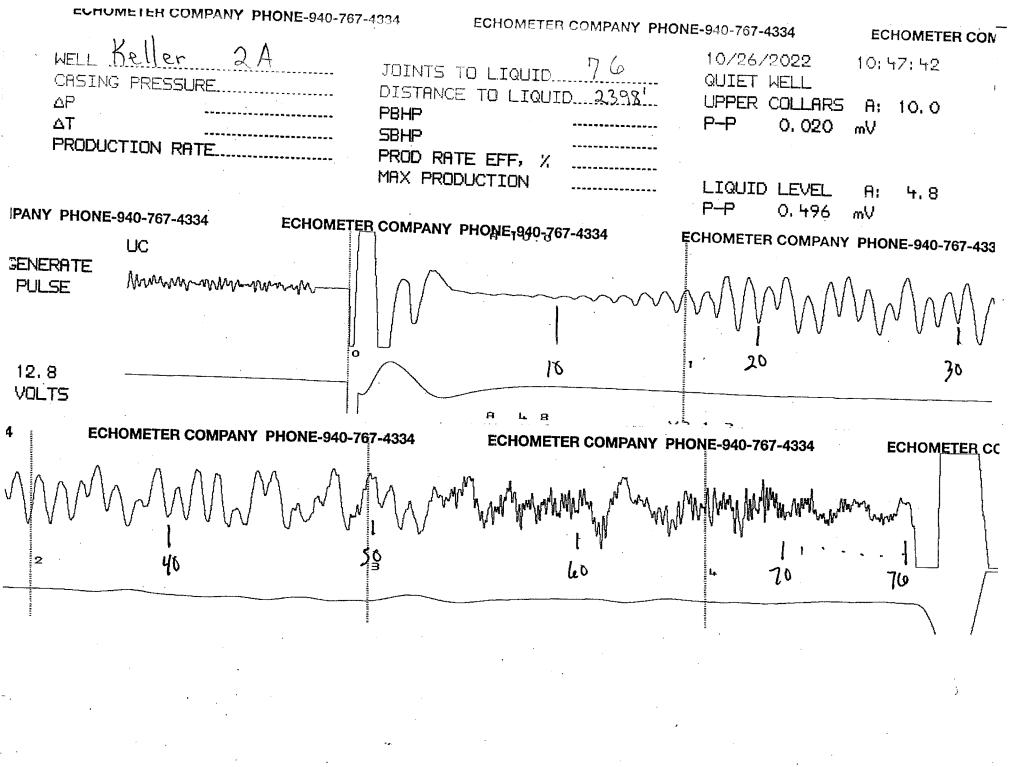

November 16, 2022

Rob Kramer Murfin Drilling Co., Inc. 250 N WATER STE 300 WICHITA, KS 67202-1216

Re: Temporary Abandonment API 15-195-21652-00-00 KELLER 2A NW/4 Sec.17-13S-21W Trego County, Kansas

Dear Rob Kramer: