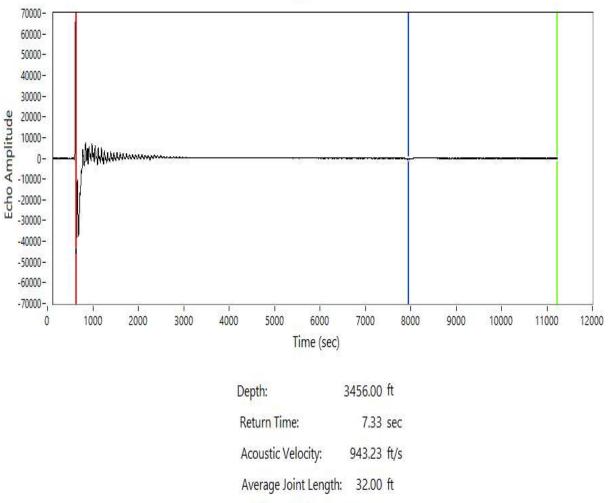

Well Name: Werth #1 Company: New Age OIl Test Date: November 12, 2022 Formation: Location: Sheridan County

Echo

Number of Joints: 108.00

Werth #1.dat

Sage Technologies, Inc. P.O. Box 1466 Grapevine, Texas 76099 USA Page 2 of 3

info@sageoiltools.com www.sageoiltools.com Fluid levels Dynamometers Sage Technologies, Inc.

Well Name: Werth #1 Company: New Age OIl Test Date: November 12, 2022 Formation: Location: Sheridan County

Average Joint Length: 32.00 ft Number of Joints: 108.00 Conservation Division District Office No. 4 2301 E. 13th Street Hays, KS 67601-2651