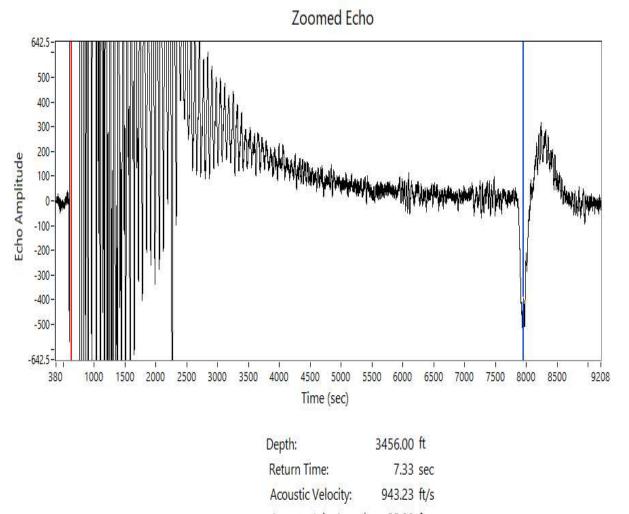

Well Name: Werth #1 Company: New Age OIl Test Date: November 12, 2022 Formation: Location: Sheridan County

Echo

Number of Joints: 108.00

Werth #1.dat

Sage Technologies, Inc. P.O. Box 1466 Grapevine, Texas 76099 USA Page 2 of 3

info@sageoiltools.com www.sageoiltools.com Fluid levels Dynamometers Sage Technologies, Inc.

Well Name: Werth #1 Company: New Age OIl Test Date: November 12, 2022 Formation: Location: Sheridan County

Average Joint Length: 32.00 ft Number of Joints: 108.00 Conservation Division District Office No. 4 2301 E. 13th Street Hays, KS 67601-2651