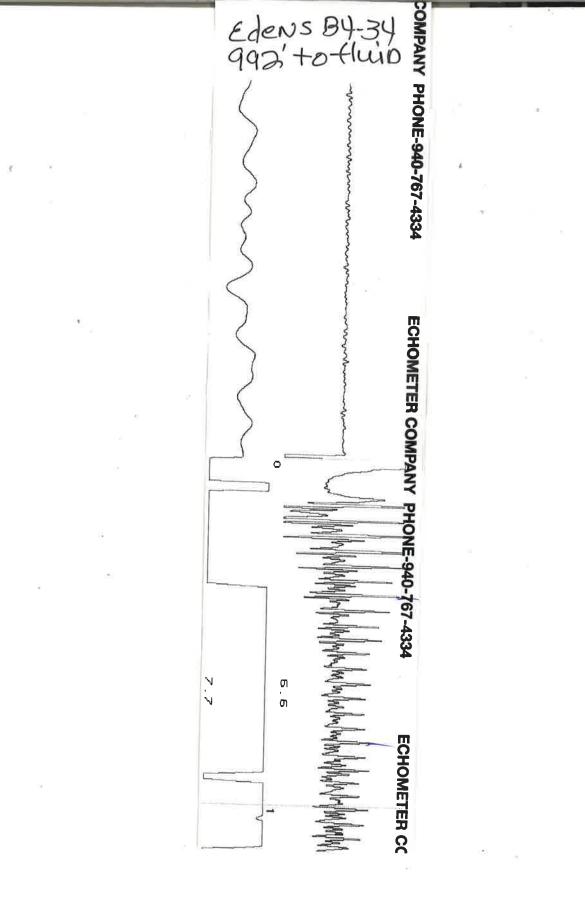

November 16, 2022

Tom Kaetzer RedBud Oil & Gas Operating, LLC 16000 STUEBNER AIRLINE RD SUITE 320 SPRING, TX 77379

Re: Temporary Abandonment API 15-205-27424-00-00 EDENS B4-34 NE/4 Sec.34-29S-14E Wilson County, Kansas