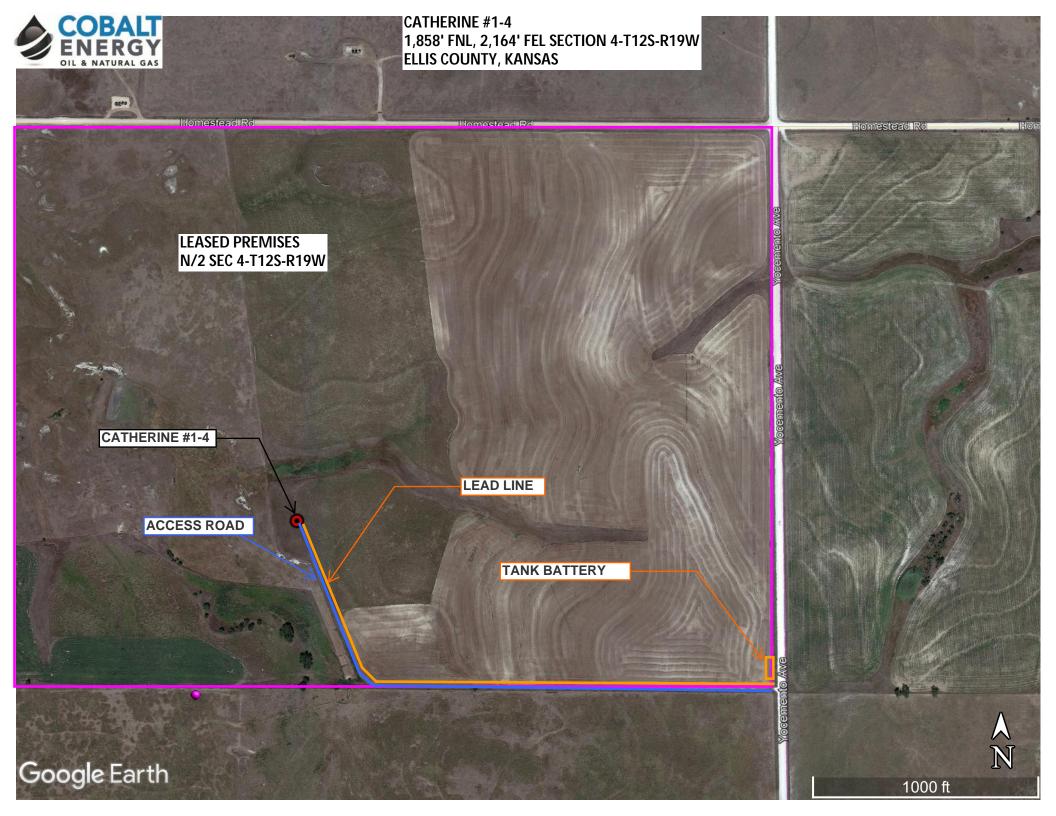

|  |  |
| Submitted Electronically                                                                                                                                                                                               |                                                                                                                                                                                                                                                                                                                                                                                                        |  |  |



Conservation Division 266 N. Main St., Ste. 220 Wichita, KS 67202-1513



Phone: 316-337-6200 Fax: 316-337-6211 http://kcc.ks.gov/

Laura Kelly, Governor

Dwight D. Keen, Chair Susan K. Duffy, Commissioner Andrew J. French, Commissioner

November 16, 2022

NICK HESS Cobalt Energy LLC 125 N MARKET ST STE 1725 WICHITA, KS 67202-1717

Re: Drilling Pit Application CATHERINE 1-4 NE/4 Sec.04-12S-19W Ellis County, Kansas

#### Dear NICK HESS:

District staff has inspected the above referenced location and has determined that the reserve pit shall be constructed **without slots**, the bottom shall be flat and reasonably level, and the free fluids must be removed. The fluids are to be removed from the reserve pit within 72 hours of completion of drilling operations.

KEEP PITS away from draw/drai