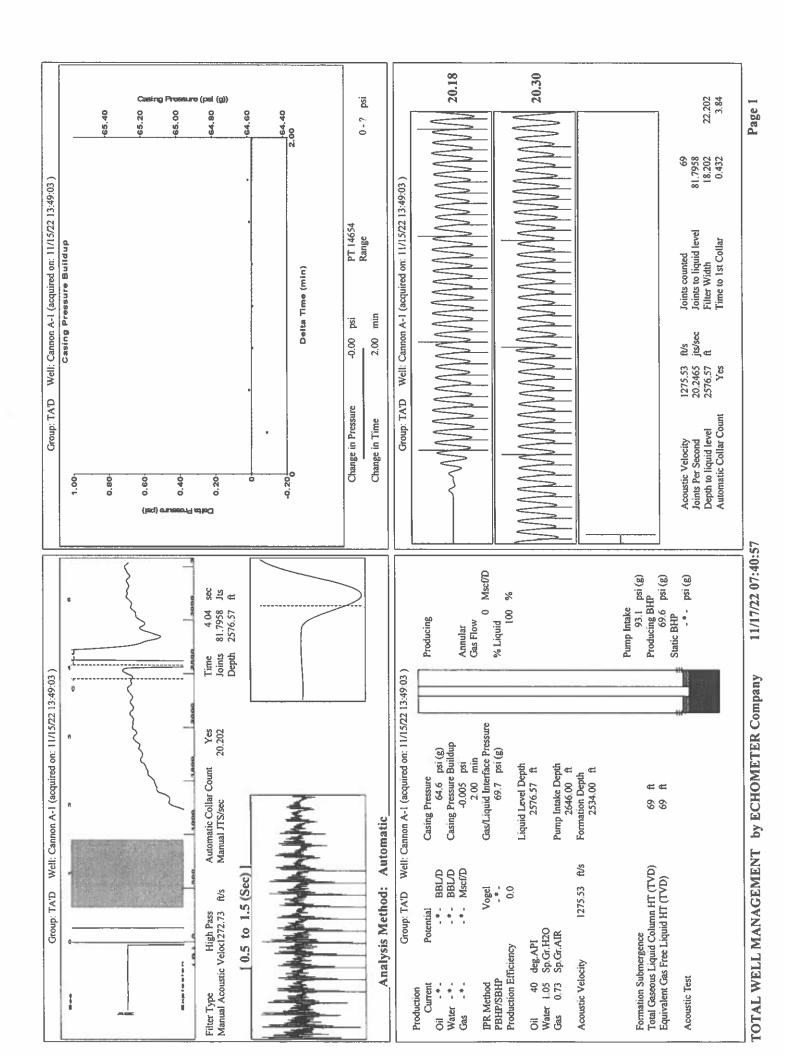

Dwight D. Keen, Chair Susan K. Duffy, Commissioner Andrew J. French, Commissioner

November 18, 2022

Katherine McClurkan Merit Energy Company, LLC 13727 Noel Road, Suite 1200 Dallas, TX 75240-7362

Re: Temporary Abandonment API 15-093-21376-00-01 Cannon A 3 SE/4 Sec.23-23S-35W Kearny County, Kansas

## Dear Katherine McClurkan:

"Your temporary abandonment (TA) application for the well listed above has been approved. In accordance with K.A.R. 82-3-111 the TA status of this well will expire 11/18/2023.