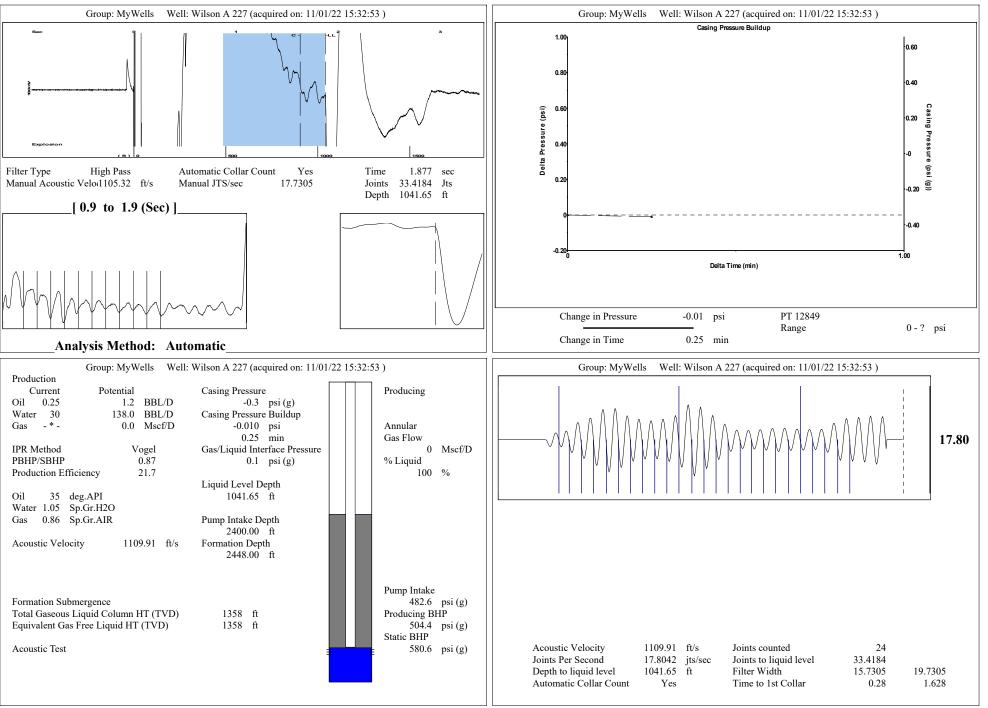

|                           |
| TA Approved: 🗌 Yes 🗌 De                      | enied Date:  |           |               |                |                           |

## Mail to the Appropriate KCC Conservation Office:

|  | KCC District Office #1 - 210 E. Frontview, Suite A, Dodge City, KS 67801               | Phone 620.682.7933 |
|--|----------------------------------------------------------------------------------------|--------------------|
|  | KCC District Office #2 - 3450 N. Rock Road, Building 600, Suite 601, Wichita, KS 67226 | Phone 316.337.7400 |
|  | KCC District Office #3 - 137 E. 21st St., Chanute, KS 66720                            | Phone 620.902.6450 |
|  | KCC District Office #4 - 2301 E. 13th Street, Hays, KS 67601-2651                      | Phone 785.261.6250 |



Conservation Division District Office No. 2 3450 N. Rock Road Building 600, Suite 601 Wichita, KS 67226



Phone: 316-337-7400 Fax: 316-630-4005 http://kcc.ks.gov/

Dwight D. Keen, Chair Susan K. Duffy, Commissioner Andrew J. French, Commissioner Laura Kelly, Governor

November 21, 2022

Shane Summers Vess Oil Corporation 1700 N WATERFRONT PKWY BLDG 500 WICHITA, KS 67206-6619

Re: Temporary Abandonment API 15-015-19612-00-00 WILSON A 227 NE/4 Sec.08-25S-05E Butler County, Kansas

Dear Shane Summers:

"Your temporary abandonment (TA) application for the well listed above has been approved. In accordance with K.A.R. 82-3-111 the TA status of this well will expire 11/21/2023.

\* If you return this well to service or plug it, please notify the District Office.

\* If you sell this well you