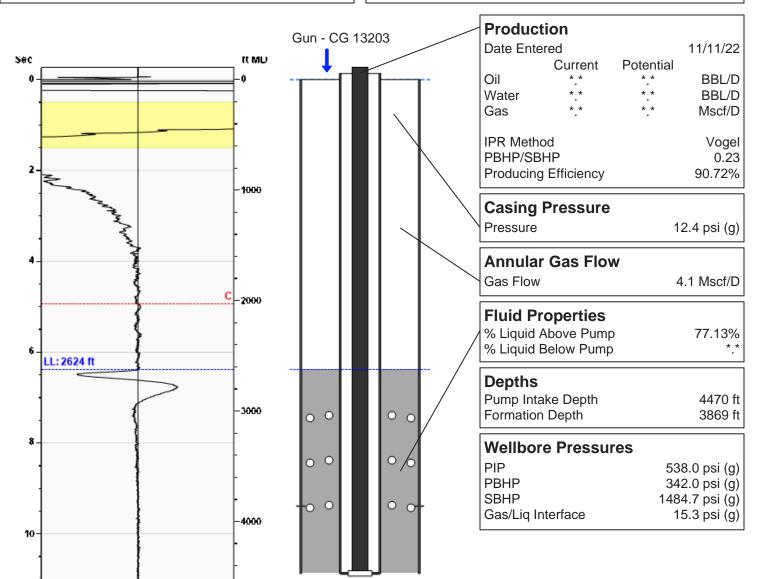

### Rose 2 11/11/2022 10:28:04AM

# **Liquid Level**

2624 ft MD

Fluid Above Pump 1846 ft TVD **Equivalent Gas Free Above Pump** 1562 ft TVD

12.85 Jts/sec 81.99 Jts Gas Gravity from Collar Analysis (Automatic)

### **Comments and Recommendations**

600psi

Joints To Liquid

**Echometer Company** 5001 Ditto Lane Wichita Falls, TX 76302 (940) 767-4334 info@echometer.com

1.1410 Air = 1

Conservation Division District Office No. 4 2301 E. 13th Street Hays, KS 67601-2651