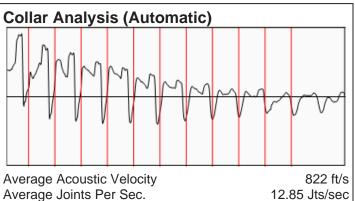

# **Liquid Level**

2624 ft MD

Fluid Above Pump 1846 ft TVD **Equivalent Gas Free Above Pump** 1562 ft TVD

12.85 Jts/sec 81.99 Jts Gas Gravity from Collar Analysis (Automatic)