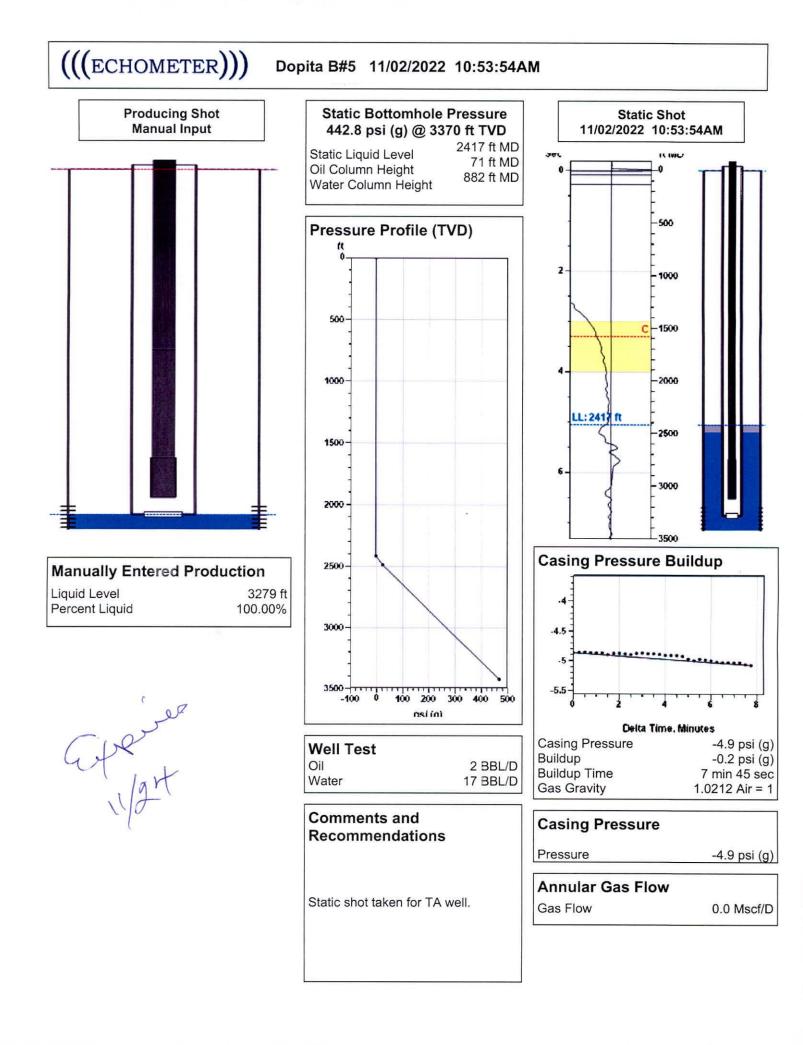

|                           |
| TA Approved: 🗌 Yes 🗌 De                      | enied Date:  |           |               |                |                           |

## Mail to the Appropriate KCC Conservation Office:

|  | KCC District Office #1 - 210 E. Frontview, Suite A, Dodge City, KS 67801               | Phone 620.682.7933 |
|--|----------------------------------------------------------------------------------------|--------------------|
|  | KCC District Office #2 - 3450 N. Rock Road, Building 600, Suite 601, Wichita, KS 67226 | Phone 316.337.7400 |
|  | KCC District Office #3 - 137 E. 21st St., Chanute, KS 66720                            | Phone 620.902.6450 |
|  | KCC District Office #4 - 2301 E. 13th Street, Hays, KS 67601-2651                      | Phone 785.261.6250 |



Conservation Division District Office No. 4 2301 E. 13th Street Hays, KS 67601-2651



Phone: 785-261-6250 Fax: 785-625-0564 http://kcc.ks.gov/

Dwight D. Keen, Chair Susan K. Duffy, Commissioner Andrew J. French, Commissioner Laura Kelly, Governor

November 21, 2022

Mindy Wooten Trek AEC, LLC 200 W DOUGLAS, SUITE 101 WICHITA, KS 67202-3001

Re: Temporary Abandonment API 15-163-21472-00-00 DOPITA B 5 SW/4 Sec.31-08S-17W Rooks County, Kansas

Dear Mindy Wooten:

"Your temporary abandonment (TA) application for the well listed above has been approved. In accordance with K.A.R. 82-3-111 the TA status of this well will expire 11/21/2023.

\* If you return this well to service or plug it, please notify the District Office.

\* If you sell this well you are required to file a Transfer of Oper