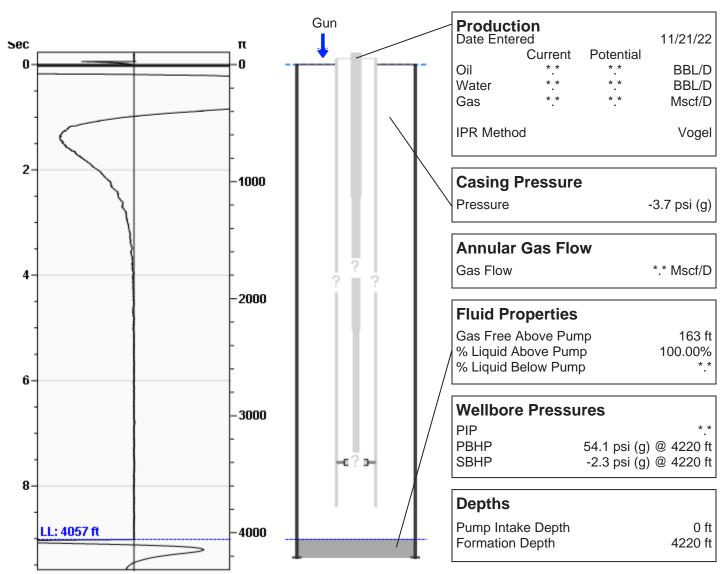

## Ladenburger 1-6 11/21/2022 08:34:44AM

**WG Unknown** 

Fluid Above Pump 163 ft Liquid Level 4057 ft

## **Comments and Recommendations**

11-21-22 - Acoustic Test

Echometer Company 5001 Ditto Lane Wichita Falls, TX 76302 (940) 767-4334 info@echometer.com Conservation Division District Office No. 4 2301 E. 13th Street Hays, KS 67601-2651