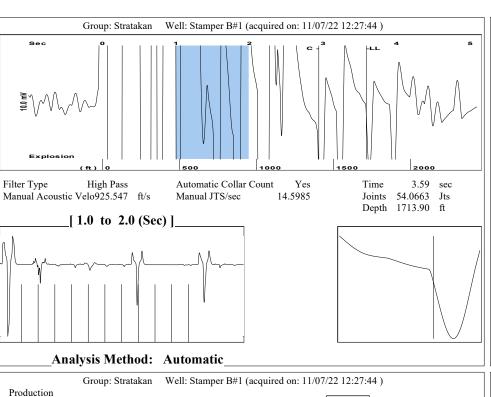

KOLAR Document ID: 1674313

KANSAS CORPORATION COMMISSION OIL & GAS CONSERVATION DIVISION

July 2017 Form must be Typed Form must be signed