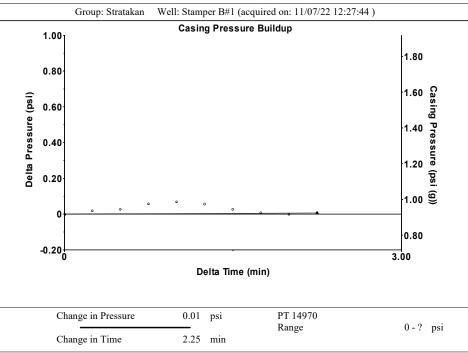

KOLAR Document ID: 1674313

KANSAS CORPORATION COMMISSION OIL & GAS CONSERVATION DIVISION

July 2017 Form must be Typed Form must be signed