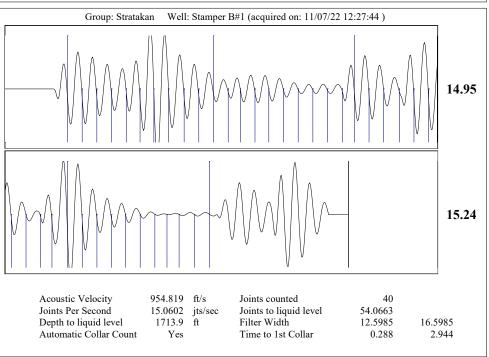

KOLAR Document ID: 1674313

KANSAS CORPORATION COMMISSION OIL & GAS CONSERVATION DIVISION

July 2017 Form must be Typed Form must be signed