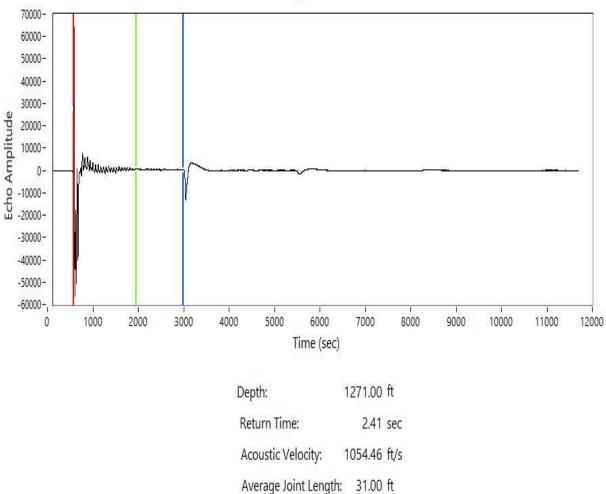

Well Name: Horchem #1 Company: Castle Resources Test Date: 11/20/2022 Formation: Location: Ness County

Echo

Number of Joints: 41.00

Horchem #1 2nd shot.dat

Page 2 of 3

info@sageoiltools.com www.sageoiltools.com Fluid levels Dynamometers

Well Name: Horchem #1 Company: Castle Resources Test Date: 11/20/2022 Formation: Location: Ness County

| Acoustic Velocity:    | 1054.46 | ft/s |
|-----------------------|---------|------|
| Average Joint Length: | 31.00   | ft   |
| Number of Joints:     | 41.00   |      |