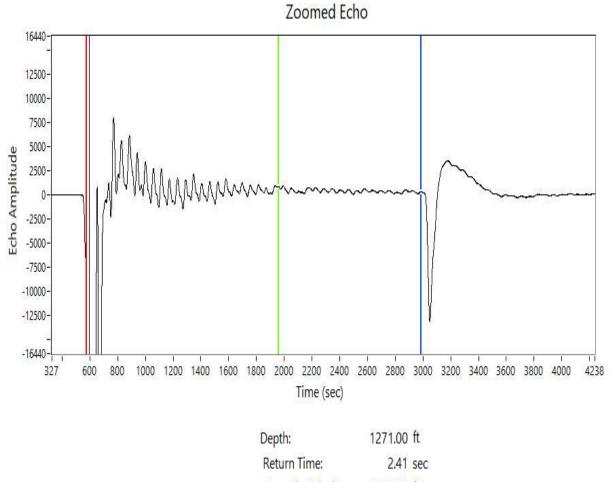

Well Name: Horchem #1 Company: Castle Resources Test Date: 11/20/2022 Formation: Location: Ness County

Echo

Number of Joints: 41.00

Horchem #1 2nd shot.dat

Page 2 of 3

info@sageoiltools.com www.sageoiltools.com Fluid levels Dynamometers

Well Name: Horchem #1 Company: Castle Resources Test Date: 11/20/2022 Formation: Location: Ness County

| Acoustic Velocity:    | 1054.46 | ft/s |
|-----------------------|---------|------|
| Average Joint Length: | 31.00   | ft   |
| Number of Joints:     | 41.00   |      |