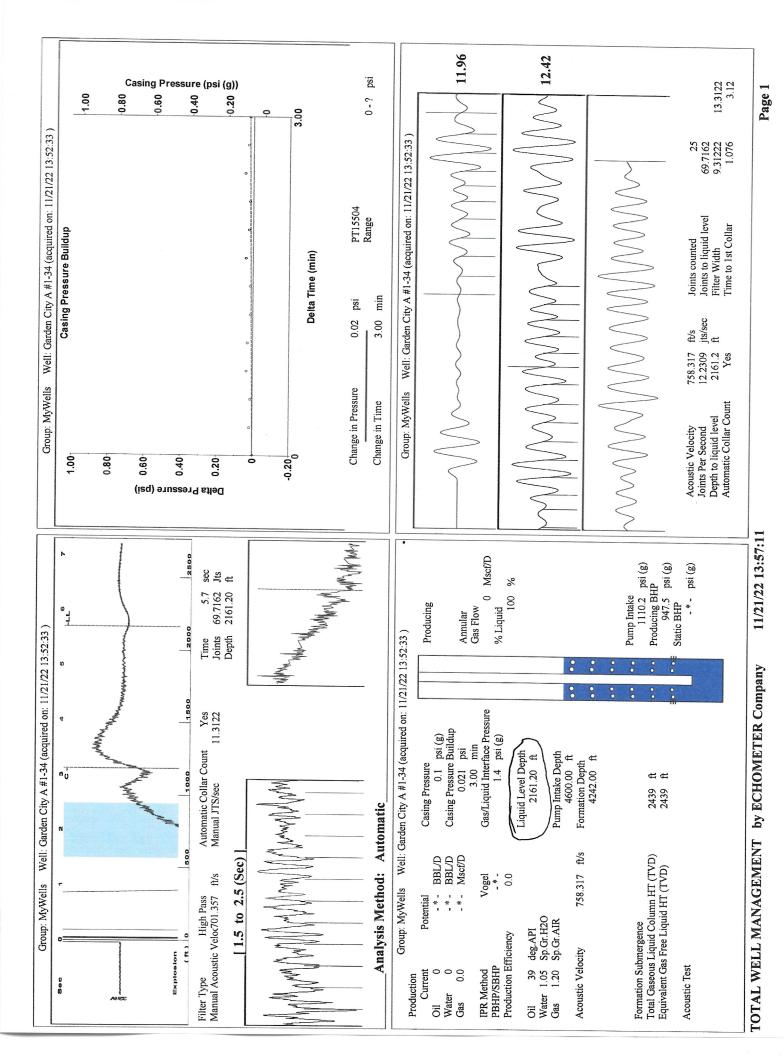

|                                                        |                           |                        |                         |                 |  |  |  |                                                     |  |  |  |
|                                                                          | KCC DIS               | trict Office #2 - 3450 N                                                               | i. Ruck Road | , bullaing 600, S                                      | ouite ou i, wichita, KS ( | 01220                  | Phone 316.337.7400      |                 |  |  |  |                                                     |  |  |  |

KCC District Office #3 - 137 E. 21st St., Chanute, KS 66720

KCC District Office #4 - 2301 E. 13th Street, Hays, KS 67601-2651



Conservation Division District Office No. 1 210 E. Frontview, Suite A Dodge City, KS 67801



Phone: 620-682-7933 http://kcc.ks.gov/

Laura Kelly, Governor

Dwight D. Keen, Chair Susan K. Duffy, Commissioner Andrew J. French, Commissioner

November 23, 2022

Kent Strube Hartman Oil Co., Inc. 10500 E BERKELEY SQ PKWY STE 100 WICHITA, KS 67206

Re: Temporary Abandonment API 15-055-21241-00-00 GARDEN CITY A 1-34 NW/4 Sec.34-23S-34W Finney County, Kansas

## Dear Kent Strube:

"Your temporary abandonment (TA) application for the well listed above has been approved. In accordance with K.A.R. 82-3-111 the TA status of this well will expire 11/23/2023.

- \* If you return this well to service or plug it, please notify the District Office.
- \* If you sell this well you are required to file a Tr