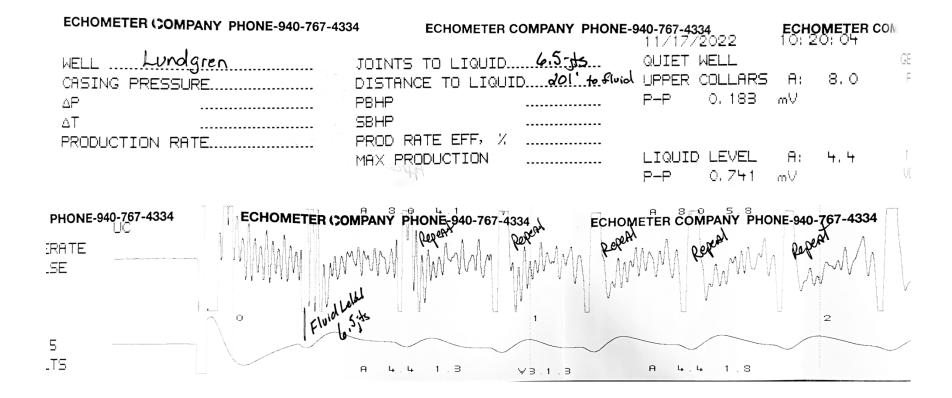

## **High Fluid Level**

Pursuant to K.A.R. 82-3-111, the well must be plugged, or returned to service, or obtain temporary abandonment status by 12/28/2022.

This deadline does NOT override any compliance deadline given to you in any Commission Order.