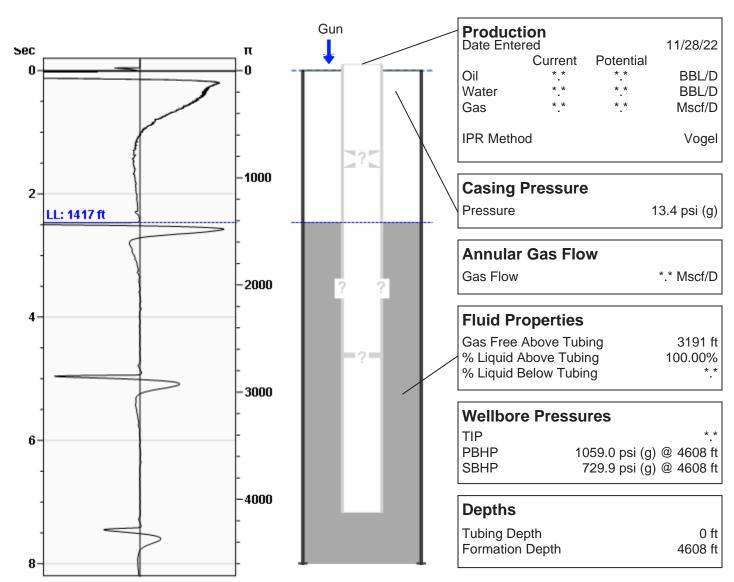

# William Unit 2-32 11/28/2022 08:57:28AM

#### **WG Unknown**

Fluid Above Tubing 3191 ft Liquid Level 1417 ft

#### Comments and Recommendations

11-28-22 - Acoustic Test

Echometer Company 5001 Ditto Lane Wichita Falls, TX 76302 (940) 767-4334 info@echometer.com Conservation Division District Office No. 4 2301 E. 13th Street Hays, KS 67601-2651