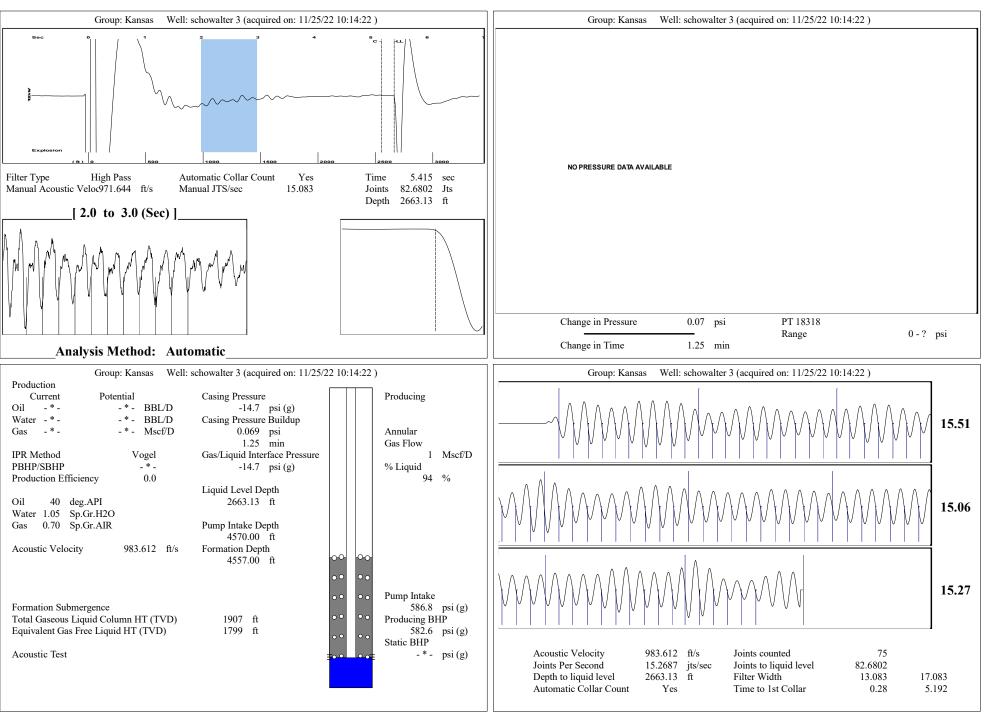

| KCC Dis                                   | trict Office #2 - | · 3450 N. Roc | к Road, | Building 600, S                                                                                                                                                                                                                                                                                                                                          | Suite 601, Wichita | a, KS 6/226        |             | Phone 316.33      | 37.7400   |               |           |       |    |     |            |             |           |         |        |   |

KCC District Office #3 - 137 E. 21st St., Chanute, KS 66720

KCC District Office #4 - 2301 E. 13th Street, Hays, KS 67601-2651



Conservation Division District Office No. 1 210 E. Frontview, Suite A Dodge City, KS 67801



Phone: 620-682-7933 http://kcc.ks.gov/

Laura Kelly, Governor

Dwight D. Keen, Chair Susan K. Duffy, Commissioner Andrew J. French, Commissioner

November 29, 2022

Jeff Scarbrough Shakespeare Oil Co., Inc. 202 W MAIN ST SALEM, IL 62881-1519

Re: Temporary Abandonment API 15-171-20539-00-00 SCHOWALTER ACCT II 3 NW/4 Sec.12-18S-32W Scott County, Kansas

## Dear Jeff Scarbrough:

- "Your temporary abandonment (TA) application for the well listed above has been approved. In accordance with K.A.R. 82-3-111 the TA status of this well will expire 11/29/2023.
- \* If you return this well to service or plug it, please notify the District Office.
- \* If you sell this well you are required to file a Tran