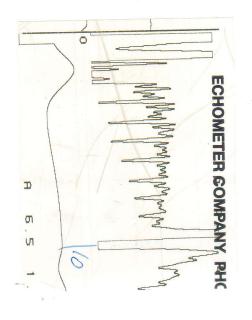

KCC District Office #3 - 137 E. 21st St., Chanute, KS 66720

KCC District Office #4 - 2301 E. 13th Street, Hays, KS 67601-2651

| -940-767-4334 ECHOMETER COMPANY PHONE-940-767-4334 |                          | <b>ECHOMETER COMPANY PHONE-940-767-4334</b> | -940-767-4 | 334     |
|----------------------------------------------------|--------------------------|---------------------------------------------|------------|---------|
| #                                                  |                          | 11/25/2022                                  | 08: 53: 07 | 3: 07   |
| WELL Meabholon                                     | JOINTS TO LIQUID 10      | QUIET WELL                                  |            |         |
| CASING PRESSURE                                    | DISTANCE TO LIQUID \$/\D | UPPER COLLARS A: 7.1                        | RS A:      | 7.1     |
| ΔP                                                 | PBHP                     | P-P 0, 4:                                   | 0, 437 mV  |         |
| ΔΤ                                                 | SBHP                     |                                             |            |         |
| PRODUCTION RATE                                    | PROD RATE EFF, %         |                                             |            |         |
|                                                    | MAX PRODUCTION           | LIQUID LEVEL                                | Ð          | о,<br>U |
|                                                    |                          | P-P 0.371 mV                                | 7↑ mV      |         |

## **High Fluid Level**

Pursuant to K.A.R. 82-3-111, the well must be plugged, or returned to service, or obtain temporary abandonment status by 12/30/2022.

This deadline does NOT override any compliance deadline given to you in any Commission Order.