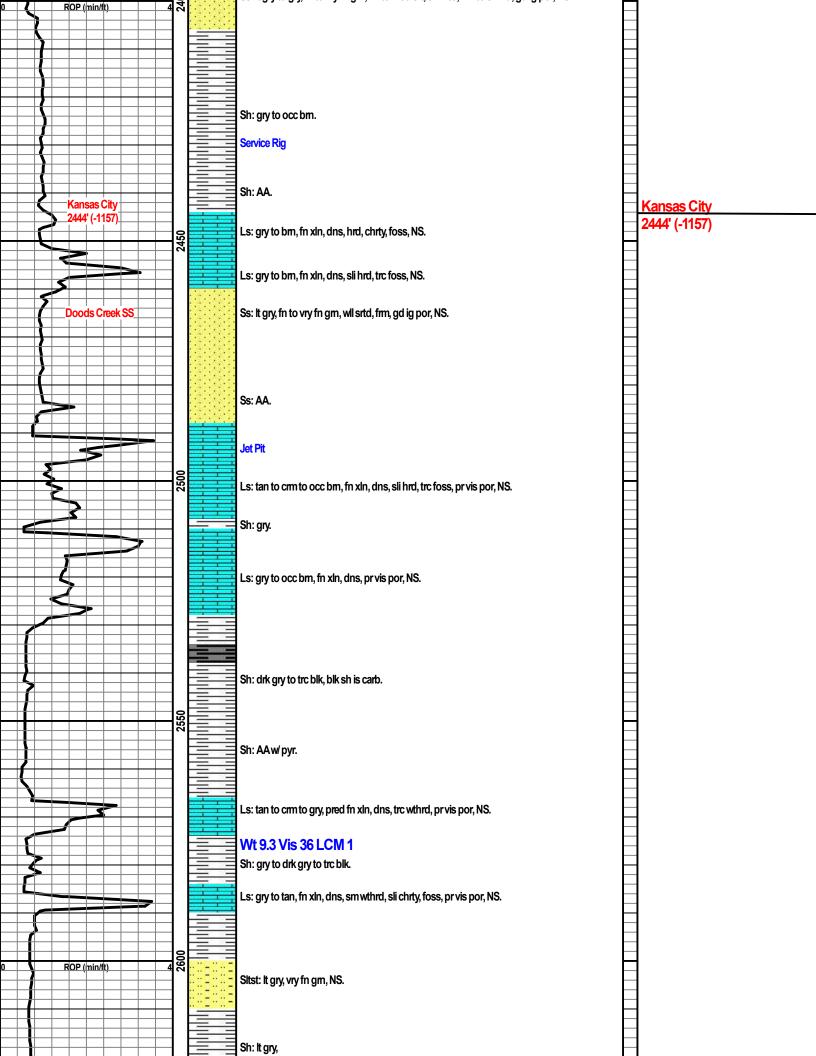

K.B. Elevation (ft): 1287' Total Depth (ft): 3473'

Printed by MudLog from WellSight Systems 1-800-447-1534 www.WellSight.com

| <b>Formation</b>  | Sample Tops   | Log Tops      |
|-------------------|---------------|---------------|
| latan             | 1793' (-506)  | 1794' (-507)  |
| Stalnaker         | 1826' (-539)  | 1820' (-533)  |
| Layton            | 2270' (-983)  | 2264 (-977)   |
| Kansas City       | 2444' (-1157) | 2440' (-1153) |
| Altamont          | 2666' (-1379) | 2662' (-1375) |
| Pawnee            | 2724' (-1437) | 2720' (-1433) |
| Ft Scoot          | 2760' (-1473) | 2756' (-1469) |
| Cherokee          | 2800' (-1513) | 2796' (-1509) |
| Mississippi Chert | 3051' (-1764) | 3046' (-1759) |
| Mississippi Lime  | 3076' (-1789) | 3072' (-1785) |
| Kinderhook        | 3467' (-2180) | 3462' (-2175) |