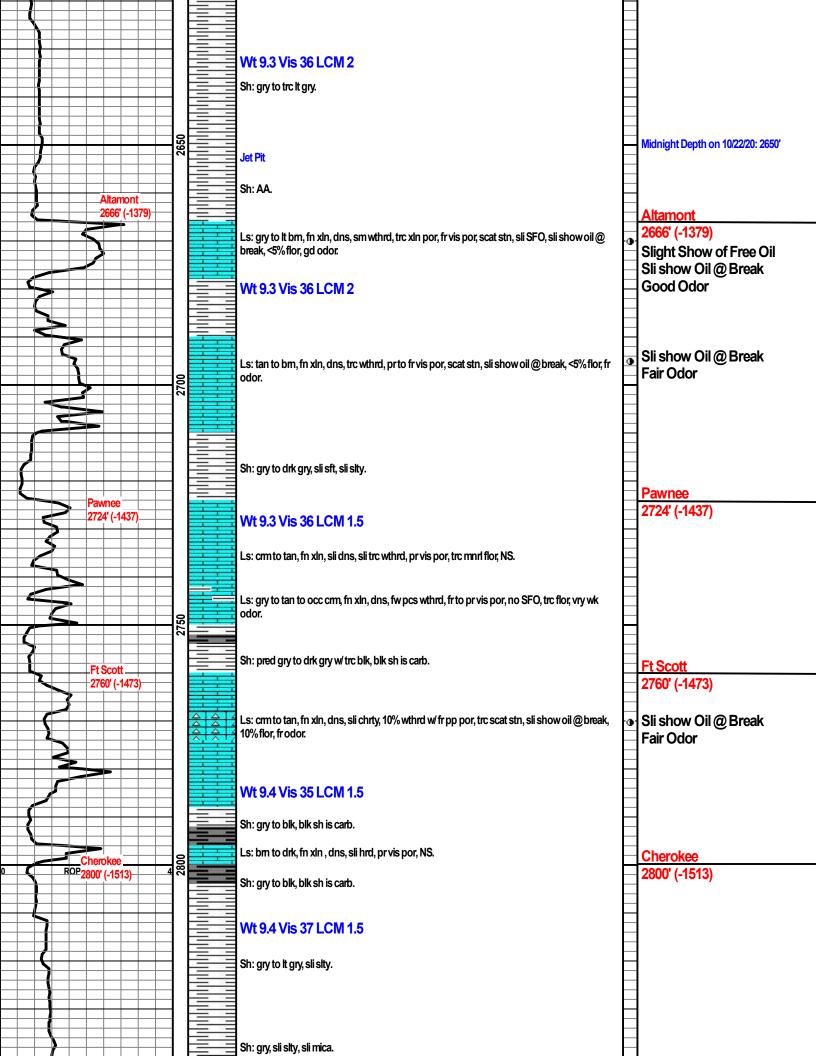

K.B. Elevation (ft): 1287' Total Depth (ft): 3473'

Printed by MudLog from WellSight Systems 1-800-447-1534 www.WellSight.com

| <b>Formation</b>  | Sample Tops   | Log Tops      |
|-------------------|---------------|---------------|
| latan             | 1793' (-506)  | 1794' (-507)  |
| Stalnaker         | 1826' (-539)  | 1820' (-533)  |
| Layton            | 2270' (-983)  | 2264 (-977)   |
| Kansas City       | 2444' (-1157) | 2440' (-1153) |
| Altamont          | 2666' (-1379) | 2662' (-1375) |
| Pawnee            | 2724' (-1437) | 2720' (-1433) |
| Ft Scoot          | 2760' (-1473) | 2756' (-1469) |
| Cherokee          | 2800' (-1513) | 2796' (-1509) |
| Mississippi Chert | 3051' (-1764) | 3046' (-1759) |
| Mississippi Lime  | 3076' (-1789) | 3072' (-1785) |
| Kinderhook        | 3467' (-2180) | 3462' (-2175) |