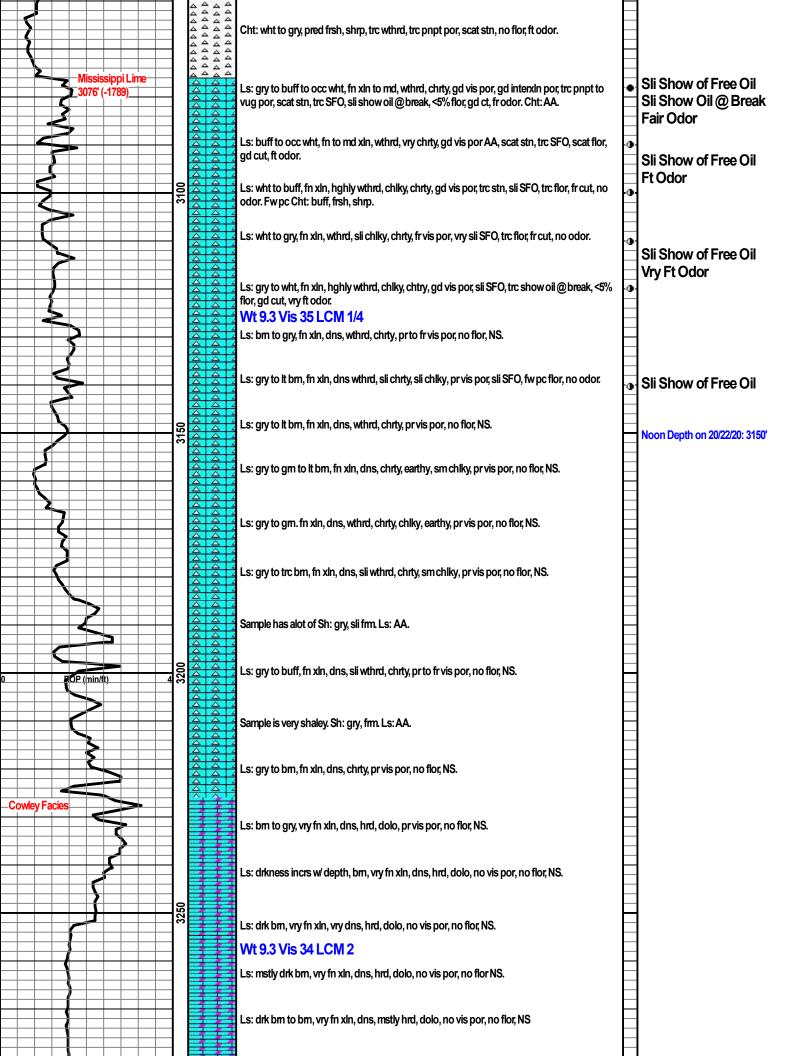

# LOCATION AND LEGALS DATA WellSight Systems

Scale 1:240 (5"=100') Imperial Measured Depth Log

Well Name: House Ranch 2-30 API: 15-035-24724 Location: NE NW SW SE S30-T33S-R6E License Number: 5822 Spud Date: 10/19/20 Surface Coordinates: 1170' FSL, 2075' FEL

Region: Cowley County, KS Drilling Completed: 10/22/20

Bottom Hole Coordinates: Ground Elevation (ft): 1278' Logged Interval (ft): Surface To: 2468' Formation: Mississippi Type of Drilling Fluid: WATER BASED

K.B. Elevation (ft): 1287' Total Depth (ft): 3473'

Printed by MudLog from WellSight Systems 1-800-447-1534 www.WellSight.com

| <b>Formation</b>  | Sample Tops   | Log Tops      |
|-------------------|---------------|---------------|
| latan             | 1793' (-506)  | 1794' (-507)  |
| Stalnaker         | 1826' (-539)  | 1820' (-533)  |
| Layton            | 2270' (-983)  | 2264 (-977)   |
| Kansas City       | 2444' (-1157) | 2440' (-1153) |
| Altamont          | 2666' (-1379) | 2662' (-1375) |
| Pawnee            | 2724' (-1437) | 2720' (-1433) |
| Ft Scoot          | 2760' (-1473) | 2756' (-1469) |
| Cherokee          | 2800' (-1513) | 2796' (-1509) |
| Mississippi Chert | 3051' (-1764) | 3046' (-1759) |
| Mississippi Lime  | 3076' (-1789) | 3072' (-1785) |
| Kinderhook        | 3467' (-2180) | 3462' (-2175) |