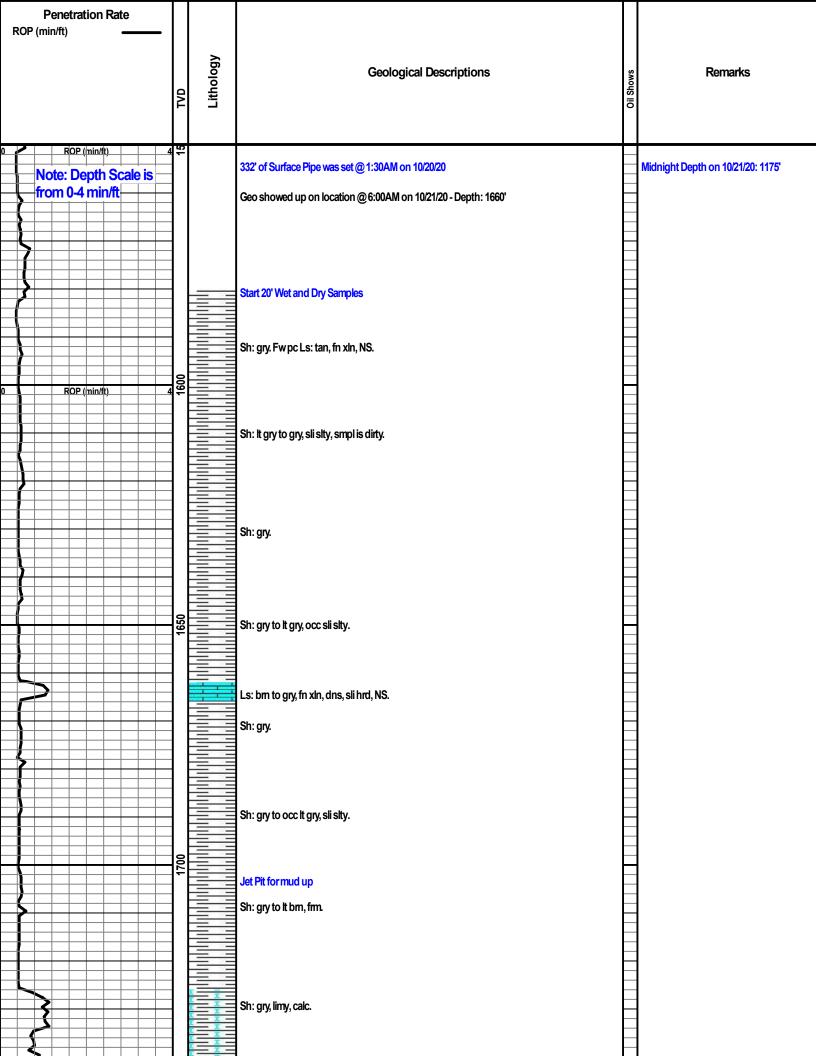

# LOCATION AND LEGALS DATA WellSight Systems

Scale 1:240 (5"=100') Imperial Measured Depth Log

Well Name: House Ranch 2-30 API: 15-035-24724 Location: NE NW SW SE S30-T33S-R6E License Number: 5822 Spud Date: 10/19/20 Surface Coordinates: 1170' FSL, 2075' FEL

Region: Cowley County, KS Drilling Completed: 10/22/20

Bottom Hole Coordinates: Ground Elevation (ft): 1278' Logged Interval (ft): Surface To: 2468' Formation: Mississippi Type of Drilling Fluid: WATER BASED

K.B. Elevation (ft): 1287' Total Depth (ft): 3473'

Printed by MudLog from WellSight Systems 1-800-447-1534 www.WellSight.com

| <b>Formation</b>  | Sample Tops   | Log Tops      |
|-------------------|---------------|---------------|
| latan             | 1793' (-506)  | 1794' (-507)  |
| Stalnaker         | 1826' (-539)  | 1820' (-533)  |
| Layton            | 2270' (-983)  | 2264 (-977)   |
| Kansas City       | 2444' (-1157) | 2440' (-1153) |
| Altamont          | 2666' (-1379) | 2662' (-1375) |
| Pawnee            | 2724' (-1437) | 2720' (-1433) |
| Ft Scoot          | 2760' (-1473) | 2756' (-1469) |
| Cherokee          | 2800' (-1513) | 2796' (-1509) |
| Mississippi Chert | 3051' (-1764) | 3046' (-1759) |
| Mississippi Lime  | 3076' (-1789) | 3072' (-1785) |
| Kinderhook        | 3467' (-2180) | 3462' (-2175) |