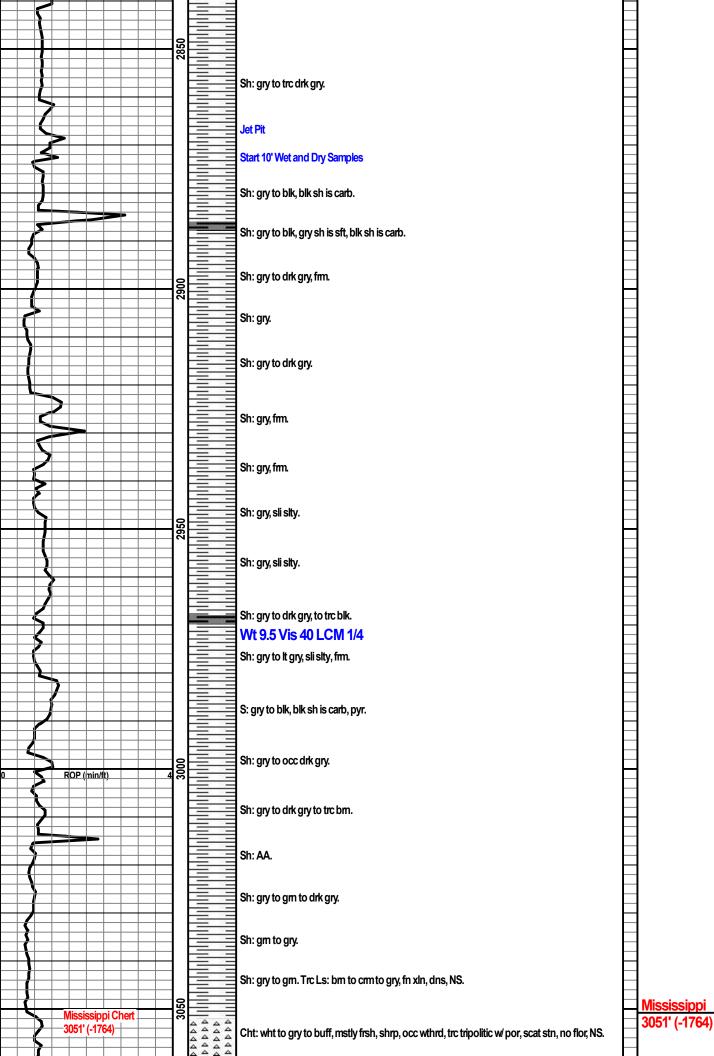

K.B. Elevation (ft): 1287' Total Depth (ft): 3473'

Printed by MudLog from WellSight Systems 1-800-447-1534 www.WellSight.com

| <b>Formation</b>  | Sample Tops   | Log Tops      |
|-------------------|---------------|---------------|
| latan             | 1793' (-506)  | 1794' (-507)  |
| Stalnaker         | 1826' (-539)  | 1820' (-533)  |
| Layton            | 2270' (-983)  | 2264 (-977)   |
| Kansas City       | 2444' (-1157) | 2440' (-1153) |
| Altamont          | 2666' (-1379) | 2662' (-1375) |
| Pawnee            | 2724' (-1437) | 2720' (-1433) |
| Ft Scoot          | 2760' (-1473) | 2756' (-1469) |
| Cherokee          | 2800' (-1513) | 2796' (-1509) |
| Mississippi Chert | 3051' (-1764) | 3046' (-1759) |
| Mississippi Lime  | 3076' (-1789) | 3072' (-1785) |
| Kinderhook        | 3467' (-2180) | 3462' (-2175) |