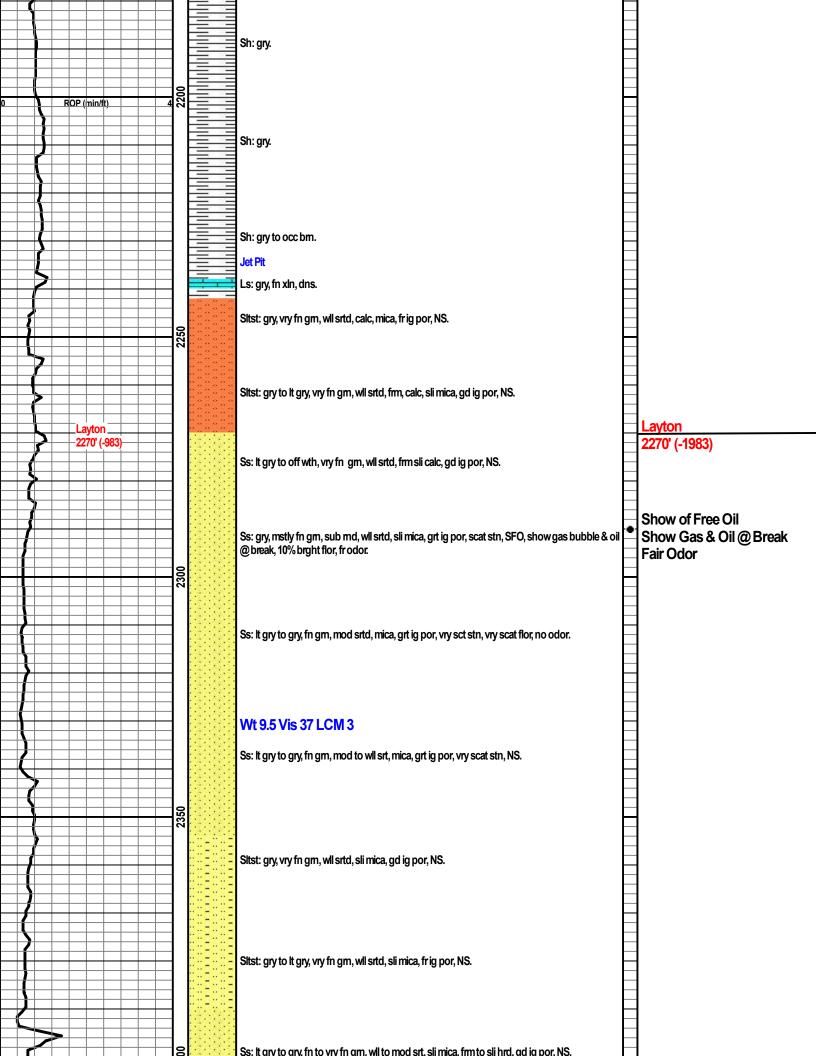

K.B. Elevation (ft): 1287' Total Depth (ft): 3473'

Printed by MudLog from WellSight Systems 1-800-447-1534 www.WellSight.com

| <b>Formation</b>  | Sample Tops   | Log Tops      |
|-------------------|---------------|---------------|
| latan             | 1793' (-506)  | 1794' (-507)  |
| Stalnaker         | 1826' (-539)  | 1820' (-533)  |
| Layton            | 2270' (-983)  | 2264 (-977)   |
| Kansas City       | 2444' (-1157) | 2440' (-1153) |
| Altamont          | 2666' (-1379) | 2662' (-1375) |
| Pawnee            | 2724' (-1437) | 2720' (-1433) |
| Ft Scoot          | 2760' (-1473) | 2756' (-1469) |
| Cherokee          | 2800' (-1513) | 2796' (-1509) |
| Mississippi Chert | 3051' (-1764) | 3046' (-1759) |
| Mississippi Lime  | 3076' (-1789) | 3072' (-1785) |
| Kinderhook        | 3467' (-2180) | 3462' (-2175) |