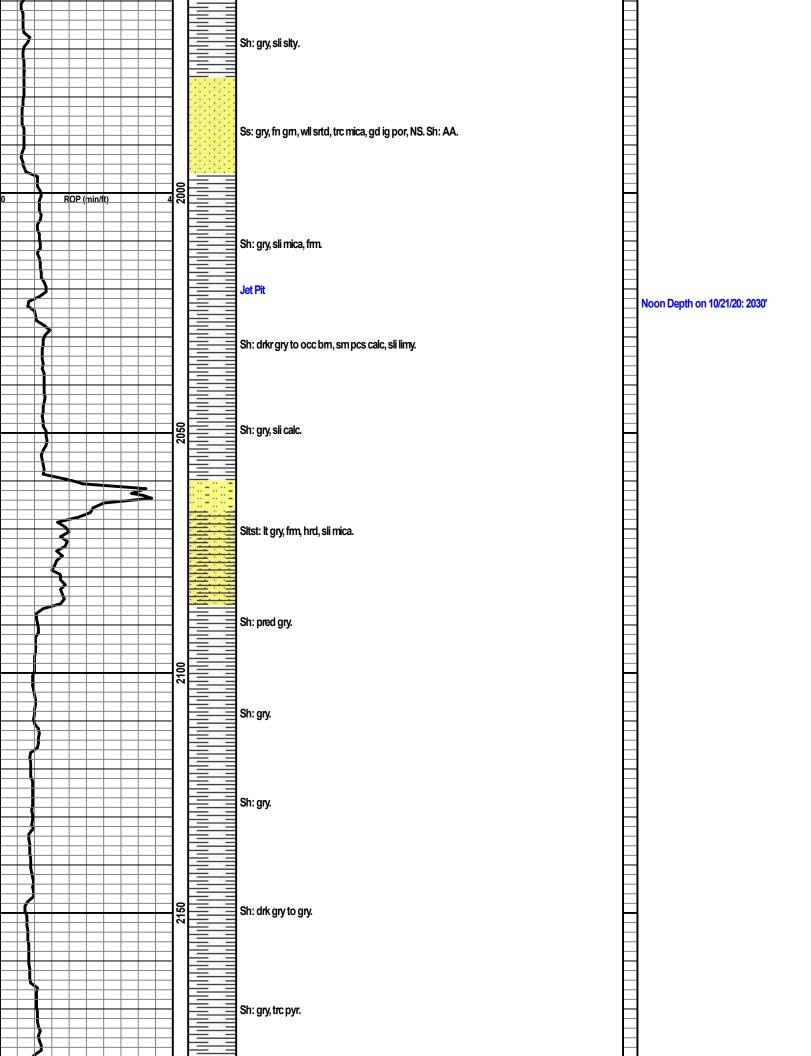

K.B. Elevation (ft): 1287' Total Depth (ft): 3473'

Printed by MudLog from WellSight Systems 1-800-447-1534 www.WellSight.com

| <b>Formation</b>  | Sample Tops   | Log Tops      |
|-------------------|---------------|---------------|
| latan             | 1793' (-506)  | 1794' (-507)  |
| Stalnaker         | 1826' (-539)  | 1820' (-533)  |
| Layton            | 2270' (-983)  | 2264 (-977)   |
| Kansas City       | 2444' (-1157) | 2440' (-1153) |
| Altamont          | 2666' (-1379) | 2662' (-1375) |
| Pawnee            | 2724' (-1437) | 2720' (-1433) |
| Ft Scoot          | 2760' (-1473) | 2756' (-1469) |
| Cherokee          | 2800' (-1513) | 2796' (-1509) |
| Mississippi Chert | 3051' (-1764) | 3046' (-1759) |
| Mississippi Lime  | 3076' (-1789) | 3072' (-1785) |
| Kinderhook        | 3467' (-2180) | 3462' (-2175) |