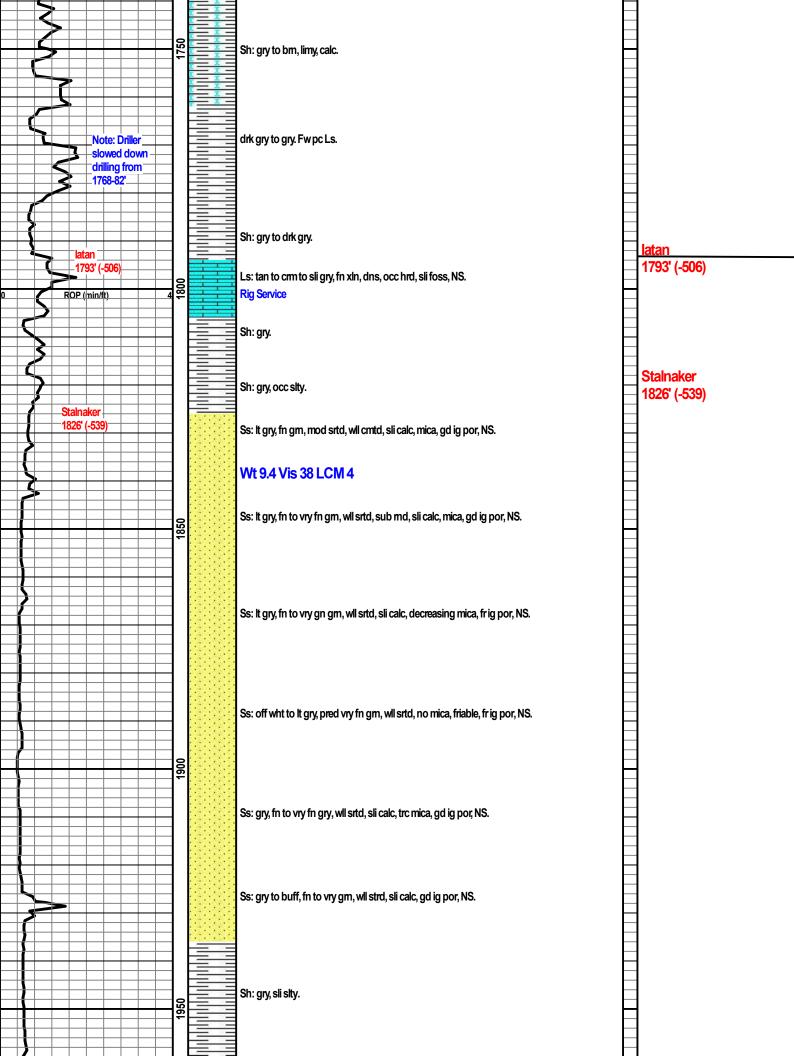

K.B. Elevation (ft): 1287' Total Depth (ft): 3473'

Printed by MudLog from WellSight Systems 1-800-447-1534 www.WellSight.com

| <b>Formation</b>  | Sample Tops   | Log Tops      |
|-------------------|---------------|---------------|
| latan             | 1793' (-506)  | 1794' (-507)  |
| Stalnaker         | 1826' (-539)  | 1820' (-533)  |
| Layton            | 2270' (-983)  | 2264 (-977)   |
| Kansas City       | 2444' (-1157) | 2440' (-1153) |
| Altamont          | 2666' (-1379) | 2662' (-1375) |
| Pawnee            | 2724' (-1437) | 2720' (-1433) |
| Ft Scoot          | 2760' (-1473) | 2756' (-1469) |
| Cherokee          | 2800' (-1513) | 2796' (-1509) |
| Mississippi Chert | 3051' (-1764) | 3046' (-1759) |
| Mississippi Lime  | 3076' (-1789) | 3072' (-1785) |
| Kinderhook        | 3467' (-2180) | 3462' (-2175) |