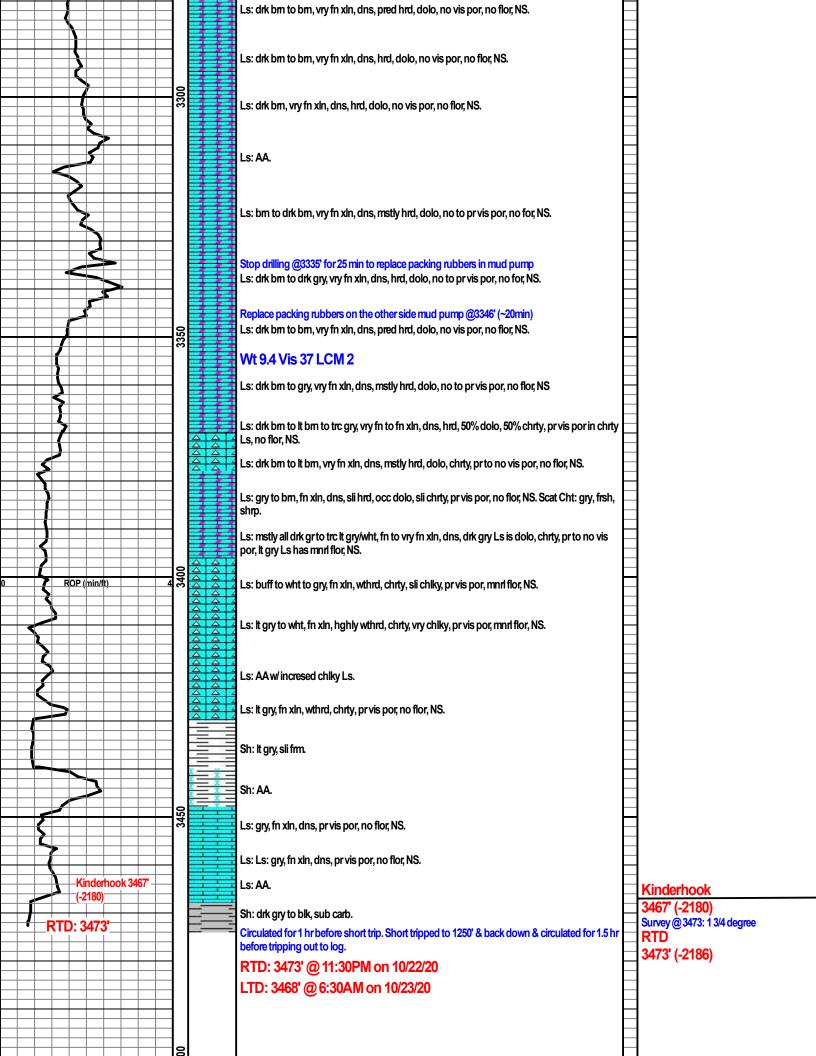

# LOCATION AND LEGALS DATA WellSight Systems

Scale 1:240 (5"=100') Imperial Measured Depth Log

Well Name: House Ranch 2-30 API: 15-035-24724 Location: NE NW SW SE S30-T33S-R6E License Number: 5822 Spud Date: 10/19/20 Surface Coordinates: 1170' FSL, 2075' FEL

Region: Cowley County, KS Drilling Completed: 10/22/20

Bottom Hole Coordinates: Ground Elevation (ft): 1278' Logged Interval (ft): Surface To: 2468' Formation: Mississippi Type of Drilling Fluid: WATER BASED

K.B. Elevation (ft): 1287' Total Depth (ft): 3473'

Printed by MudLog from WellSight Systems 1-800-447-1534 www.WellSight.com

| <b>Formation</b>  | Sample Tops   | Log Tops      |
|-------------------|---------------|---------------|
| latan             | 1793' (-506)  | 1794' (-507)  |
| Stalnaker         | 1826' (-539)  | 1820' (-533)  |
| Layton            | 2270' (-983)  | 2264 (-977)   |
| Kansas City       | 2444' (-1157) | 2440' (-1153) |
| Altamont          | 2666' (-1379) | 2662' (-1375) |
| Pawnee            | 2724' (-1437) | 2720' (-1433) |
| Ft Scoot          | 2760' (-1473) | 2756' (-1469) |
| Cherokee          | 2800' (-1513) | 2796' (-1509) |
| Mississippi Chert | 3051' (-1764) | 3046' (-1759) |
| Mississippi Lime  | 3076' (-1789) | 3072' (-1785) |
| Kinderhook        | 3467' (-2180) | 3462' (-2175) |