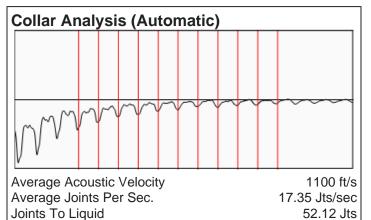

# **Liquid Level**

1652 ft MD

Fluid Above Pump 2208 ft TVD Equivalent Gas Free Above Pump 2208 ft TVD