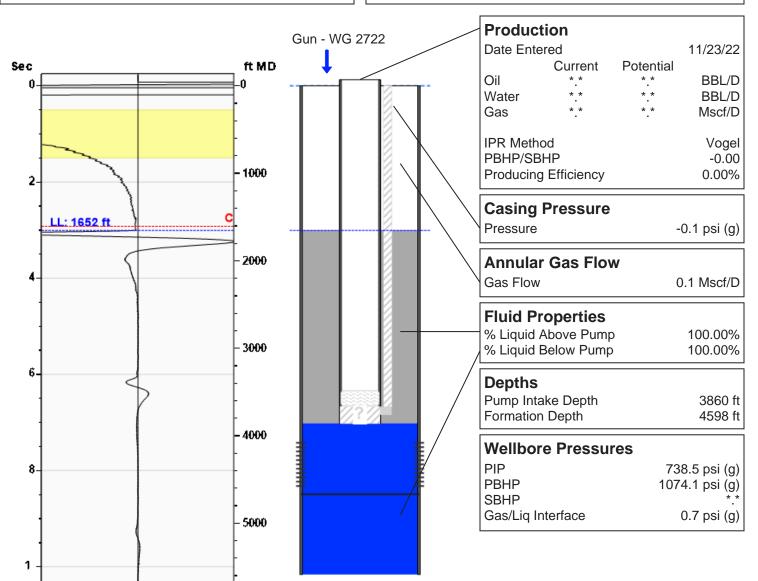

### ENU 8-6 11/23/2022 12:06:07PM

# **Liquid Level**

1652 ft MD

Fluid Above Pump 2208 ft TVD Equivalent Gas Free Above Pump 2208 ft TVD