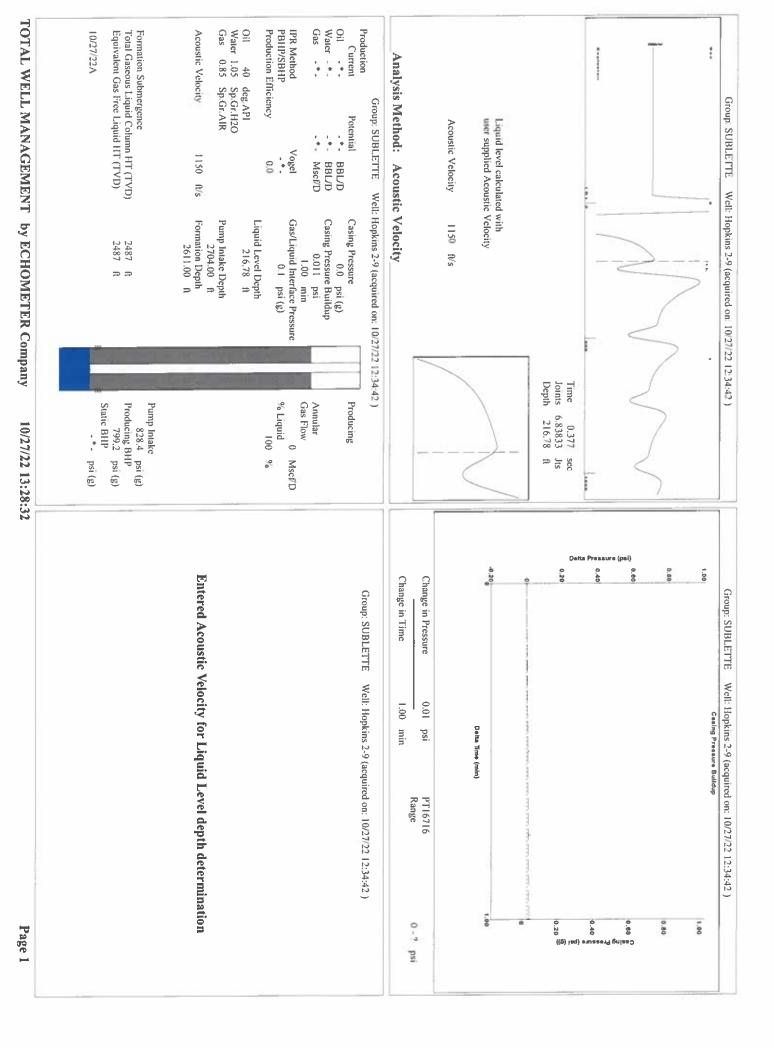

| KCC Dist            | KCC District Office #1 - 210 E. Frontview, Suite A, Dodge                             |              |                                     |                                                                 | City, KS 67801             |                           |  |
|                                                               |                     | KCC Dietrict Office #2 - 3450 N. Pock Poad Building 600, Suite 601, Wichita, KS 67226 |              |                                     |                                                                 |                            | Phone 620.682.7933        |  |

KCC District Office #3 - 137 E. 21st St., Chanute, KS 66720

KCC District Office #4 - 2301 E. 13th Street, Hays, KS 67601-2651



Conservation Division District Office No. 1 210 E. Frontview, Suite A Dodge City, KS 67801



Phone: 620-682-7933 http://kcc.ks.gov/

Dwight D. Keen, Chair Susan K. Duffy, Commissioner Andrew J. French, Commissioner

December 01, 2022

Katherine McClurkan Merit Energy Company, LLC 13727 Noel Road, Suite 1200 Dallas, TX 75240-7362

Re: Temporary Abandonment API 15-175-20316-00-00 Hopkins 2-9 NW/4 Sec.09-31S-33W Seward County, Kansas

## Dear Katherine McClurkan:

"Your temporary abandonment (TA) application for the well listed above has been approved. In accordance with K.A.R. 82-3-111 the TA status of this well will expire 12/01/2023.

- \* If you return this well to service or plug it, please notify the District Office.
- \* If you sell this well you are required to file a Transfer of O