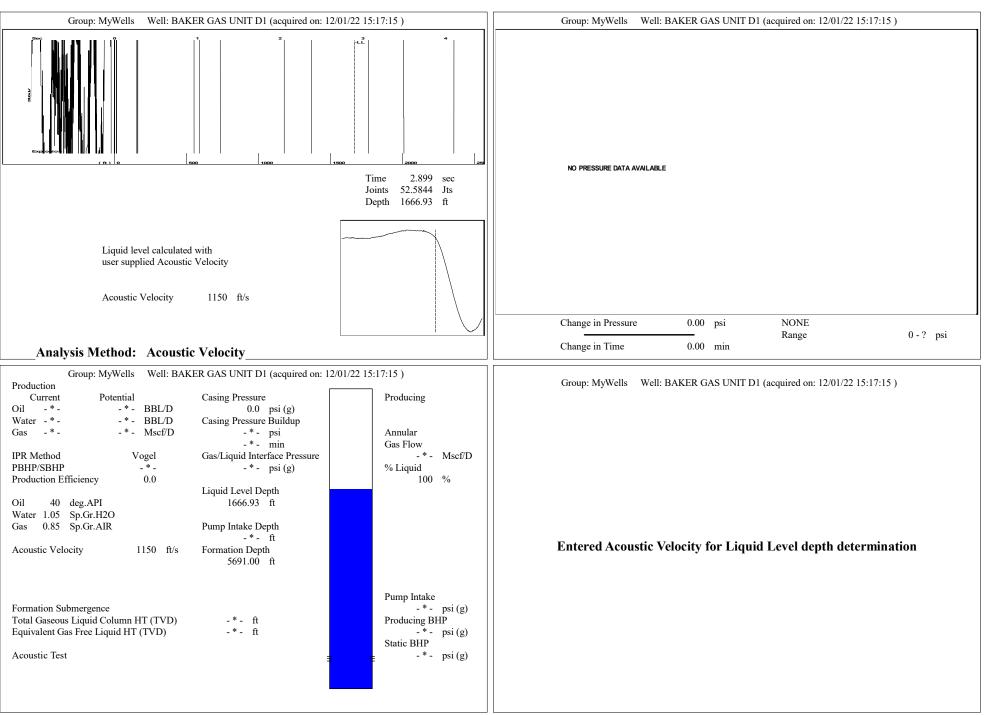

Dwight D. Keen, Chair Susan K. Duffy, Commissioner Andrew J. French, Commissioner

December 08, 2022

Octavio Morales American Warrior, Inc. PO BOX 399 GARDEN CITY, KS 67846-0399

Re: Temporary Abandonment API 15-129-00086-00-00 BAKER GU D 1 SW/4 Sec.22-32S-40W Morton County, Kansas