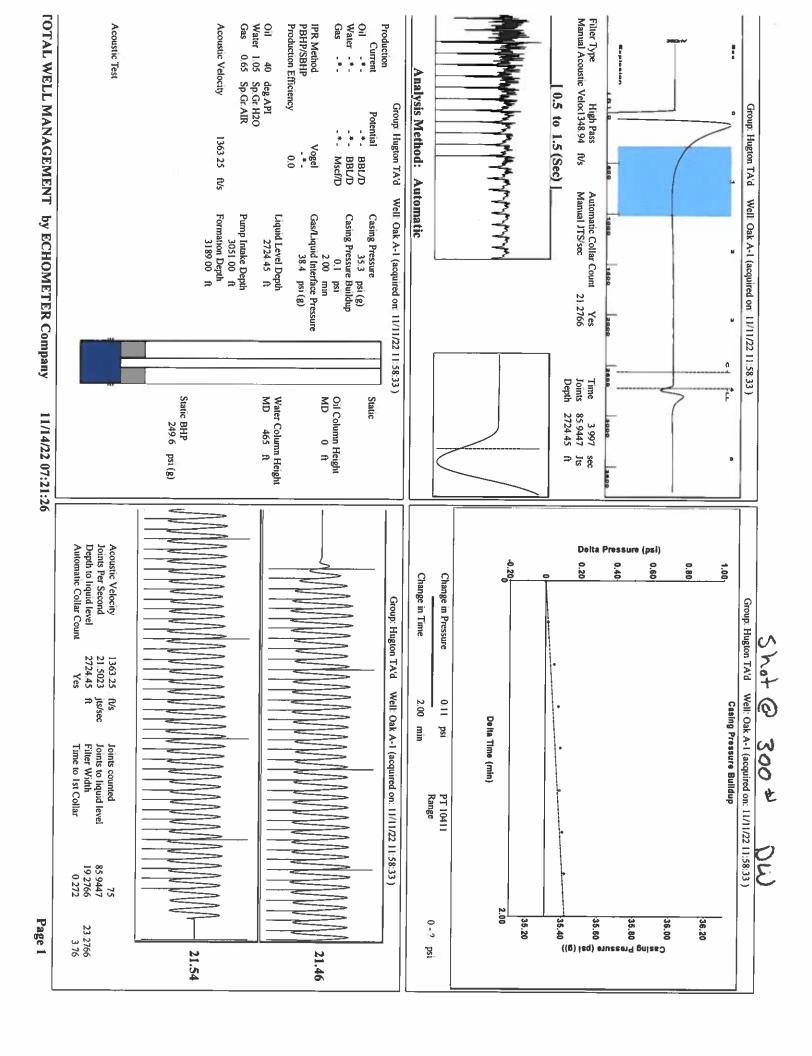

Re: Temporary Abandonment API 15-189-22162-00-00 Oak A 1 NE/4 Sec.08-35S-38W Stevens County, Kansas