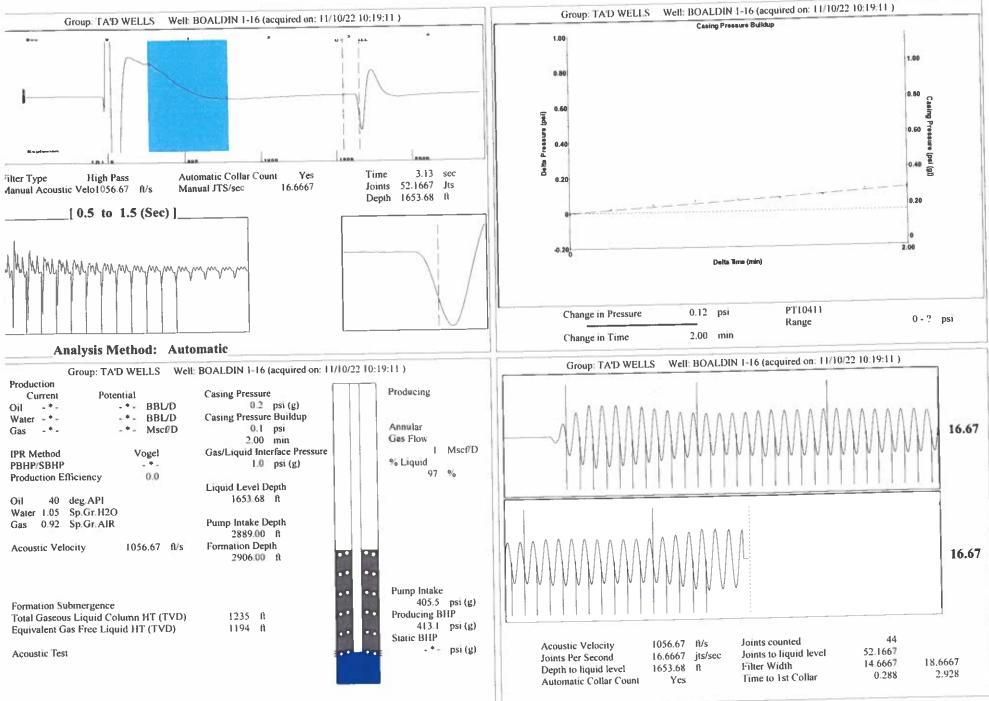

Re: Temporary Abandonment API 15-129-21202-00-01 Boaldin 1-16 SW/4 Sec.16-35S-43W Morton County, Kansas

Dear Katherine McClurkan:

"Your temporary abandonment (TA) application for the well listed above has been approved. In accordance with K.A.R. 82-3-111 the TA status of this well will expire 12/08/2023.