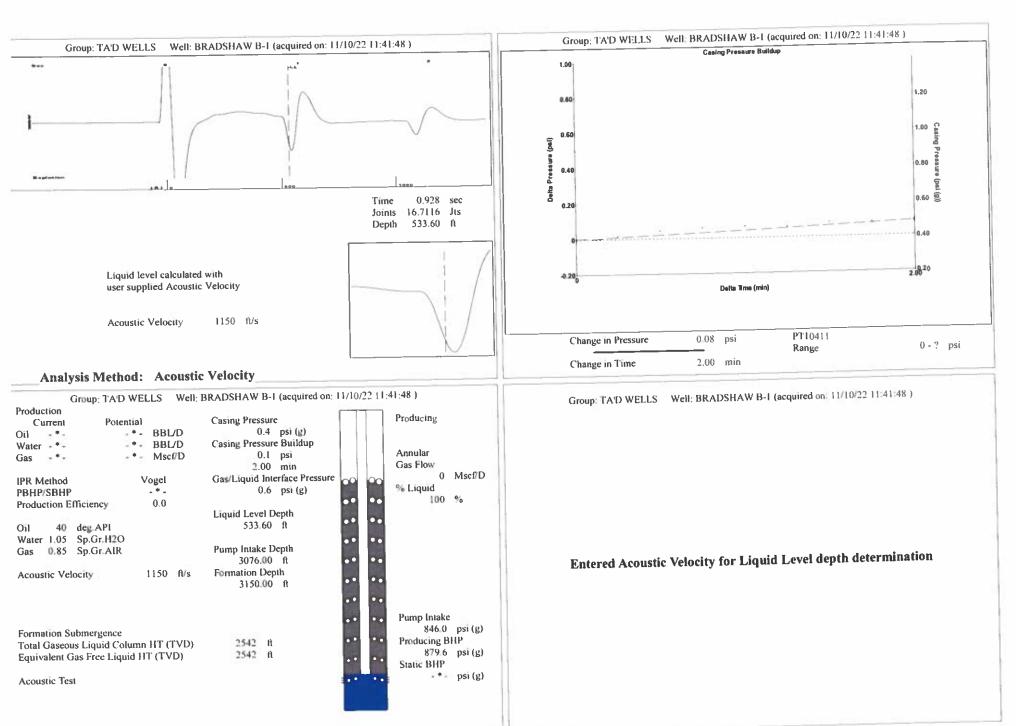

|       |        |
|                                                                          | KCC D                    | KCC District Office #2 - 3450 N. Rock Road,                          |                   |                               |                                                          | Suite 601, Wichita, KS                                              | Phone 316.337.7400                                                             |                                      |                                                                                                            |  |    |  |     |          |              |       |        |

KCC District Office #3 - 137 E. 21st St., Chanute, KS 66720

KCC District Office #4 - 2301 E. 13th Street, Hays, KS 67601-2651



Conservation Division District Office No. 1 210 E. Frontview, Suite A Dodge City, KS 67801



Phone: 620-682-7933 http://kcc.ks.gov/

Laura Kelly, Governor

Dwight D. Keen, Chair Susan K. Duffy, Commissioner Andrew J. French, Commissioner

December 08, 2022

Katherine McClurkan Merit Energy Company, LLC 13727 Noel Road, Suite 1200 Dallas, TX 75240

Re: Temporary Abandonment API 15-129-10236-00-01 Bradshaw B 1 SW/4 Sec.23-34S-42W Morton County, Kansas

## Dear Katherine McClurkan:

- "Your temporary abandonment (TA) application for the well listed above has been approved. In accordance with K.A.R. 82-3-111 the TA status of this well will expire 12/08/2023.
- \* If you return this well to service or plug it, please notify the District Office.
- \* If you sell this well you are required to