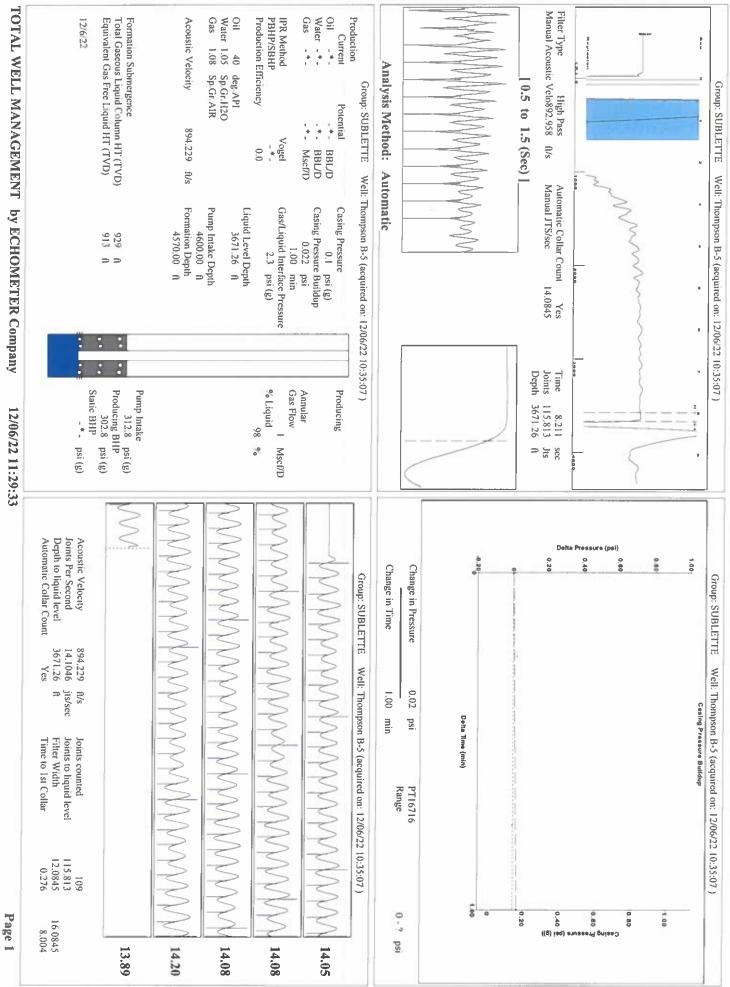

Re: Temporary Abandonment API 15-081-21113-00-00 Thompson B 5 NW/4 Sec.31-30S-33W Haskell County, Kansas

Dear Katherine McClurkan:

"Your temporary abandonment (TA) application for the well listed above has been approved. In accordance with K.A.R. 82-3-111 the TA status of this well will expire 06/11/2023.