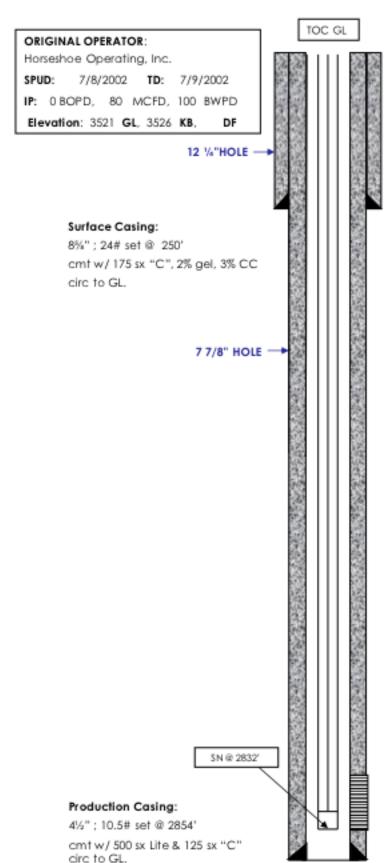

## KUTTLER H #1 Greeley County, KS

API NO: 15-071-20755

660' FNL & 2100' FWL E2 NE NW Sec. 29 - 19S - 39W. Bradshaw Field

### TUBING RECORD:

91 jts 2%" tbg 1-2' tbg sub SN @ 2832'

### ROD STRING RECORD:

1¼ x 16' PR, 1¼ x 8' liner 2-2', 1-6' ¾ subs 112 ¾ rods

#### PUMP RECORD:

2 x 11/2 x 12" RWBC, 1" x 1" strainer

### PUMPING UNIT:

7/22/2002

2817-2832 1 spf 15 holes

PBTD: 28491 DTD: 28501

PREPARED BY: SRZ 6/12/2018

Conservation Division 266 N. Main St., Ste. 220 Wichita, KS 67202-1513

Phone: 316-337-6200 Fax: 316-337-6211 http://kcc.ks.gov/