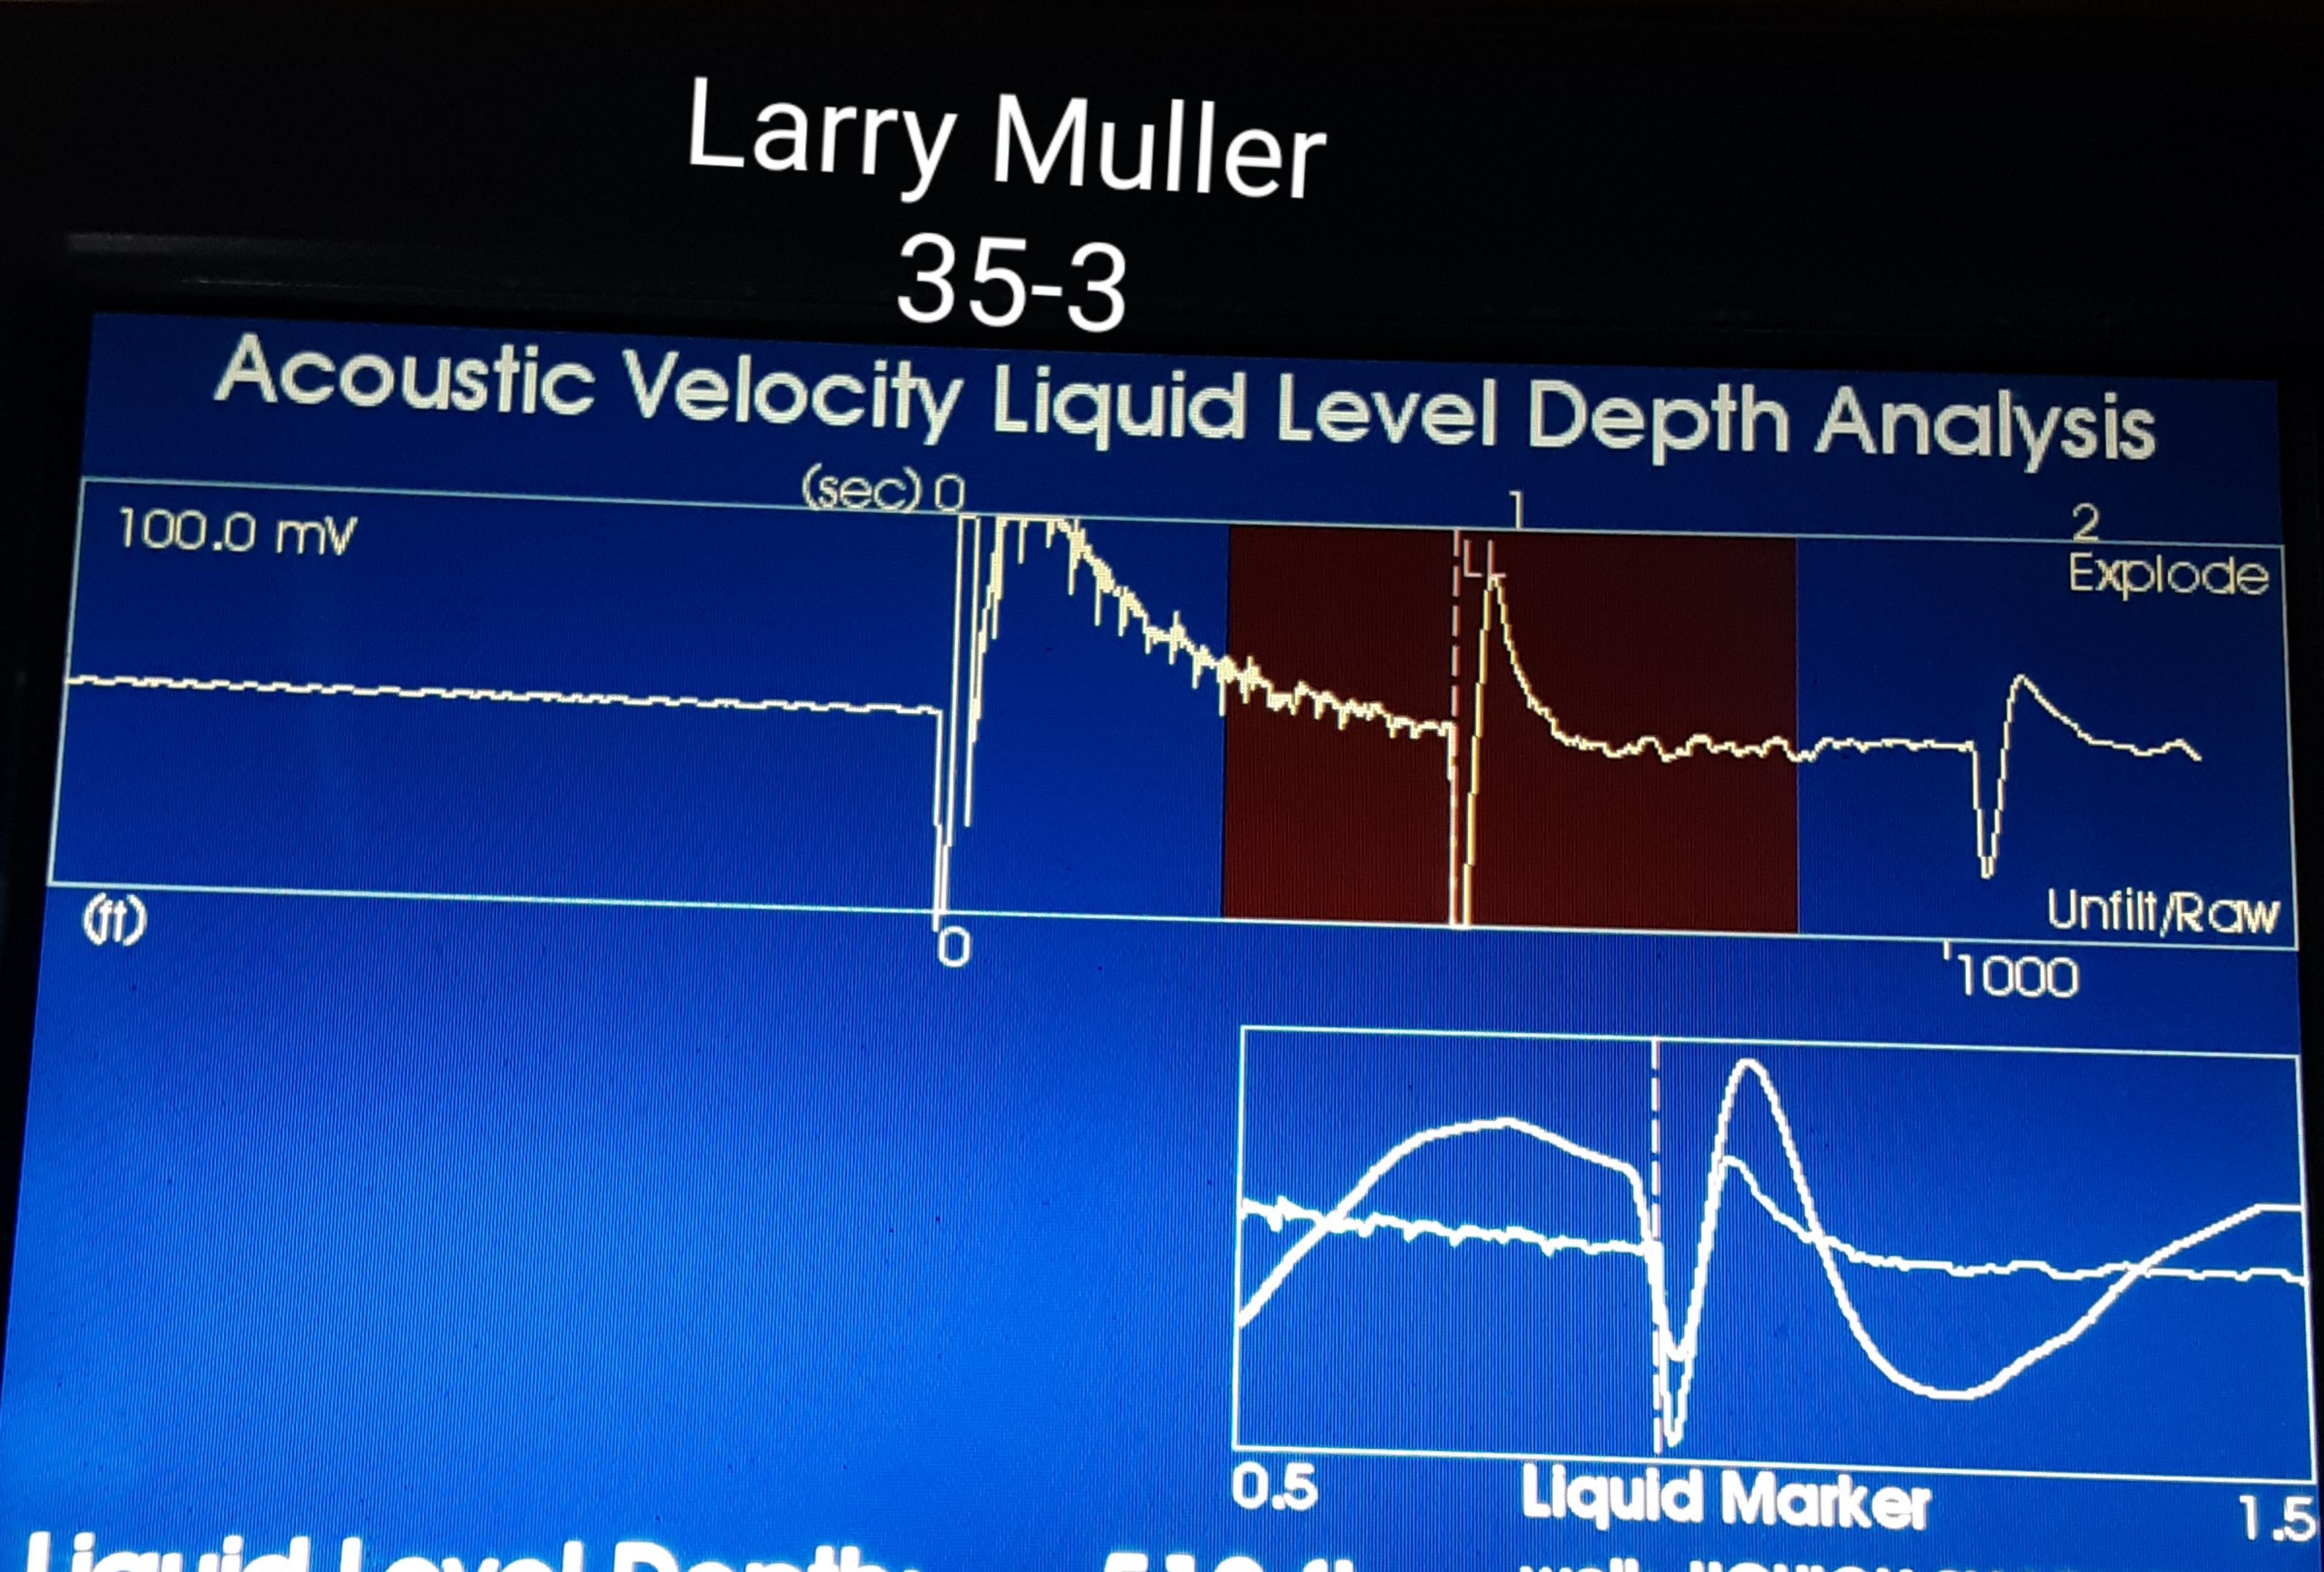

# Liquid Level Depth: well: liquick shot well! 5126 shot: 20221129-1129 Jeints to Liquid Level: Avg Jts/sec: 18.14 Avg Jt Len: 31.70 ft 16.16 The to lig lev (see): 0.391Average Acoustic Velocity: 1150 fl/sec Toggle Adjust Adj Liquid Analysis Continue Filter Velocity Level Options

Re: Temporary Abandonment API 15-099-24437-00-00 LARRY MULLER 35-3 SW/4 Sec.35-33S-17E Labette County, Kansas

Dear Joe Driskill:

"Your temporary abandonment (TA) application for the well listed above has been approved. In accordance with K.A.R. 82-3-111 the TA status of this well will expire 12/12/2023.