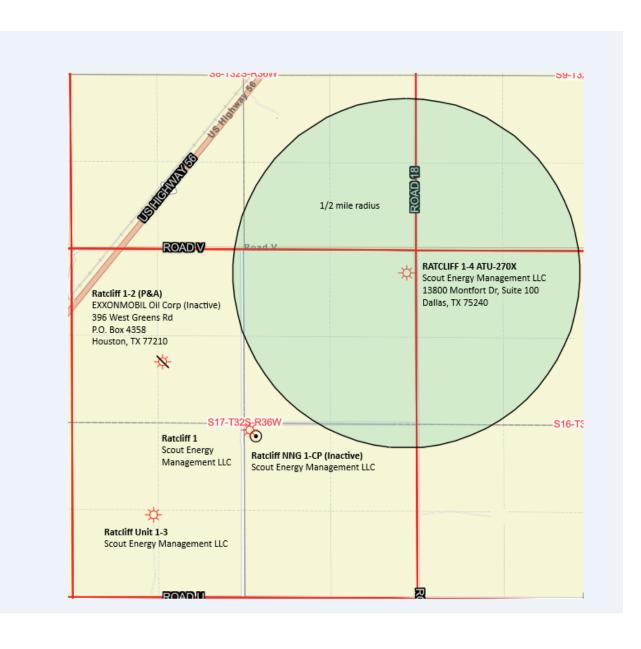

## **PUBLIC NOTICE**

(First published in The Hugoton Hermes. Thursday, November 24, 2022 1t

BEFORE THE STATE CORPORATION
COMMISSION
OF THE STATE OF KANSAS
NOTICE OF FILING APPLICATION

RE: Scout Energy Management LLC --Application for order to commingle the Council Grove and Chase sources of supply in the Ratcliff 1-4 ATU-270X well. located in Sec. 17. Twp. 32. R. 36W. Stevens County, Kansas.

TO: All Oil and Gas Producers. Unleased Minerals Interest Owners. Landowners, and all person whosoever concerned.

You, and each of you, are hereby notified that Scout Energy Management LLC has filed an application to commingle the production from the Council Grove and Chase Sources of supply in the Ratcliff 1-4 ATU-270X well, located in the SE NE NE NE of Sec. 17. Twp. 32.

R. 36W in Stevens County. Kansas. Any person who objects to or protest this application shall be required to file their objection or protest with the Conservation Division of the State Corporation Commission of the State of Kansas within fifteen (15) days from the date of this publication. These protests shall be filed pursuant to Commission regulations and must state specific reasons why the grant of the application may cause waste, violate correlative rights, or pollute the natural resources of the State of Kansas. If no protests are received, this application may be granted through a summary of proceeding. If valid protest are received, this matter will be set for hearing. All persons interested or concerned shall take notice of the foregoing and shall govern themselves accordingly.

Scout Energy Manage nent LLC 13800 Montfort Dr. Suite 100 Dallas, TX 75240 972-277-1397