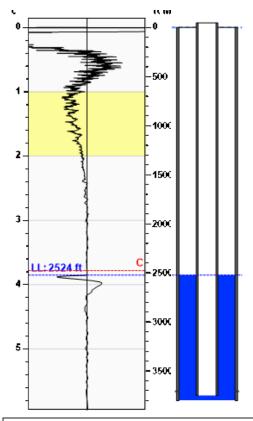

### **Manually Entered Production**

Liquid Level 3750 ft Percent Liquid 100.00%

# Static Bottomhole Pressure \*.\* psi (g) @ \*.\* ft TVD

Static Liquid Level
Oil Column Height
Water Column Height

2524 ft MD

\*.\* ft MD

\*.\* ft MD