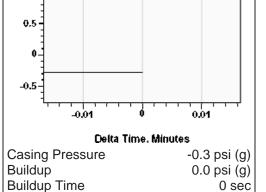

#### Static Shot 12/08/2022 03:48:28PM

**Casing Pressure Buildup** 

## Casing Pressure

Gas Gravity

Pressure -0.3 psi (g)