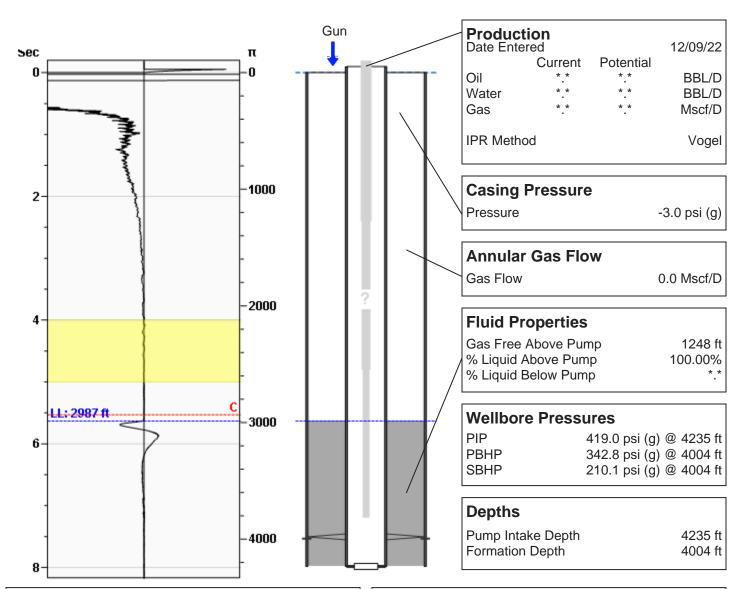

# (((ECHOMETER))) Cahoj B 4-3 12/09/2022 08:11:03AM

## **WG Unknown**

Fluid Above Pump 1248 ft Liquid Level 2987 ft

96.64 Jts

# **Casing Pressure Buildup**

# No Pressure Acquired

 Casing Pressure
 -3.0 psi (g)

 Buildup
 0.0 psi (g)

 Buildup Time
 0 sec

 Gas Gravity
 0.9245 Air = 1

### **Comments and Recommendations**

12-9-22 - Acoustic Test

Joints To Liquid

Echometer Company 5001 Ditto Lane Wichita Falls, TX 76302 (940) 767-4334 info@echometer.com Conservation Division District Office No. 4 2301 E. 13th Street Hays, KS 67601-2651